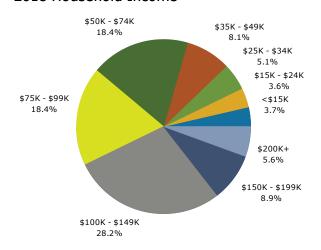

# Demographic and Income Profile

Pickerington City, OH Pickerington City, OH (3962498) Geography: Place Prepared by Columbus 2020

| Population Households Families Average Household Size Owner Occupied Housing Units Renter Occupied Housing Units Median Age  Trends: 2018 - 2023 Annual Rate Population Households Families Owner HHs Median Household Income  Households by Income <\$15,000 \$15,000 - \$24,999 \$25,000 - \$34,999 \$35,000 - \$49,999 \$50,000 - \$74,999 \$75,000 - \$99,999 \$100,000 - \$149,999 \$150,000 - \$199,999 \$200,000+ |           | 18,291<br>6,226<br>4,869<br>2.92<br>4,817<br>1,409<br>32.8<br><b>Area</b><br>1.47%<br>1.43%<br>1.33%<br>1.57%<br>1.59% | Number<br>259<br>252<br>362<br>576<br>1,305<br>1,308<br>2,001 | 20,987 7,097 5,521 2.96 5,582 1,515 34.6 <b>State</b> 0.25% 0.27% 0.13% 0.45% 2.15%  D18  Percent 3.7% 3.6% 5.1% 8.1% 18.4% 18.4% 18.4% 28.2% | Number<br>235<br>220<br>313<br>539<br>1,322<br>1,376 | 22, 7, 5, 5, 6, 1, 5, 6, 1, 5, 6, 1, 5, 6, 7, 1, 5, 7, 1, 5, 7, 1, 5, 7, 1, 5, 7, 1, 7, 1, 7, 1, 7, 1, 7, 1, 7, 1, 7, 1, 7, 1, 7, 1, 7, 1, 7, 1, 7, 1, 7, 1, 7, 1, 7, 1, 7, 1, 7, 1, 7, 1, 7, 7, 7, 7, 7, 7, 7, 7, 7, 7, 7, 7, 7, |
|--------------------------------------------------------------------------------------------------------------------------------------------------------------------------------------------------------------------------------------------------------------------------------------------------------------------------------------------------------------------------------------------------------------------------|-----------|------------------------------------------------------------------------------------------------------------------------|---------------------------------------------------------------|-----------------------------------------------------------------------------------------------------------------------------------------------|------------------------------------------------------|-----------------------------------------------------------------------------------------------------------------------------------------------------------------------------------------------------------------------------------|
| Families Average Household Size Owner Occupied Housing Units Renter Occupied Housing Units Median Age  Trends: 2018 - 2023 Annual Rate Population Households Families Owner HHs Median Household Income  Households by Income  <\$15,000 \$15,000 - \$24,999 \$25,000 - \$34,999 \$35,000 - \$49,999 \$50,000 - \$74,999 \$75,000 - \$99,999 \$100,000 - \$149,999 \$150,000 - \$199,999                                 |           | 4,869<br>2.92<br>4,817<br>1,409<br>32.8<br><b>Area</b><br>1.47%<br>1.43%<br>1.33%<br>1.57%                             | Number<br>259<br>252<br>362<br>576<br>1,305<br>1,308          | 5,521 2.96 5,582 1,515 34.6 <b>State</b> 0.25% 0.27% 0.13% 0.45% 2.15%  118  Percent 3.7% 3.6% 5.1% 8.1% 18.4% 18.4%                          | Number<br>235<br>220<br>313<br>539<br>1,322          | 5<br>6<br>1<br><b>Natio</b><br>0.8<br>0<br>1<br>2.!<br><b>D23</b><br>Per<br>3<br>2<br>4<br>7                                                                                                                                      |
| Average Household Size Owner Occupied Housing Units Renter Occupied Housing Units Median Age  Trends: 2018 - 2023 Annual Rate Population Households Families Owner HHs Median Household Income  Households by Income  <\$15,000 \$15,000 - \$24,999 \$25,000 - \$34,999 \$35,000 - \$49,999 \$50,000 - \$74,999 \$75,000 - \$99,999 \$100,000 - \$149,999 \$150,000 - \$199,999                                          |           | 2.92<br>4,817<br>1,409<br>32.8<br><b>Area</b><br>1.47%<br>1.43%<br>1.33%<br>1.57%                                      | Number<br>259<br>252<br>362<br>576<br>1,305<br>1,308          | 2.96 5,582 1,515 34.6 <b>State</b> 0.25% 0.27% 0.13% 0.45% 2.15%  118  Percent 3.7% 3.6% 5.1% 8.1% 18.4% 18.4%                                | Number<br>235<br>220<br>313<br>539<br>1,322          | 6<br>1<br>Nati<br>0.<br>0.<br>0.<br>1.<br>2.<br>D23<br>Per                                                                                                                                                                        |
| Owner Occupied Housing Units Renter Occupied Housing Units Median Age  Trends: 2018 - 2023 Annual Rate Population Households Families Owner HHS Median Household Income  Households by Income  <\$15,000 \$15,000 - \$24,999 \$25,000 - \$34,999 \$35,000 - \$49,999 \$50,000 - \$74,999 \$75,000 - \$99,999 \$100,000 - \$149,999 \$150,000 - \$199,999                                                                 |           | 4,817<br>1,409<br>32.8<br><b>Area</b><br>1.47%<br>1.43%<br>1.33%<br>1.57%                                              | Number<br>259<br>252<br>362<br>576<br>1,305<br>1,308          | 5,582 1,515 34.6  State 0.25% 0.27% 0.13% 0.45% 2.15%  D18  Percent 3.7% 3.6% 5.1% 8.1% 18.4% 18.4%                                           | Number<br>235<br>220<br>313<br>539<br>1,322          | Nati 0. 0. 0. 1. 2. D23 Pe                                                                                                                                                                                                        |
| Renter Occupied Housing Units Median Age  Trends: 2018 - 2023 Annual Rate  Population Households Families Owner HHs Median Household Income  Households by Income  <\$15,000 \$15,000 - \$24,999 \$25,000 - \$34,999 \$35,000 - \$49,999 \$50,000 - \$74,999 \$75,000 - \$99,999 \$100,000 - \$149,999 \$150,000 - \$199,999                                                                                             |           | 1,409<br>32.8<br><b>Area</b><br>1.47%<br>1.43%<br>1.33%<br>1.57%                                                       | Number<br>259<br>252<br>362<br>576<br>1,305<br>1,308          | 1,515 34.6  State 0.25% 0.27% 0.13% 0.45% 2.15%  D18  Percent 3.7% 3.6% 5.1% 8.1% 18.4% 18.4%                                                 | Number<br>235<br>220<br>313<br>539<br>1,322          | 1 Nati 0. 0. 0. 1. 2. 023 Pe                                                                                                                                                                                                      |
| Median Age  Trends: 2018 - 2023 Annual Rate  Population  Households  Families  Owner HHs  Median Household Income  Households by Income  <\$15,000  \$15,000 - \$24,999  \$25,000 - \$34,999  \$35,000 - \$49,999  \$50,000 - \$74,999  \$75,000 - \$99,999  \$100,000 - \$149,999  \$150,000 - \$149,999                                                                                                                |           | 32.8<br><b>Area</b><br>1.47%<br>1.43%<br>1.33%<br>1.57%                                                                | Number<br>259<br>252<br>362<br>576<br>1,305<br>1,308          | 34.6  State 0.25% 0.27% 0.13% 0.45% 2.15%  D18  Percent 3.7% 3.6% 5.1% 8.1% 18.4% 18.4%                                                       | Number<br>235<br>220<br>313<br>539<br>1,322          | Nati 0. 0. 1. 2. 023 Pe                                                                                                                                                                                                           |
| Trends: 2018 - 2023 Annual Rate  Population Households Families Owner HHs Median Household Income  Households by Income  <\$15,000 \$15,000 - \$24,999 \$25,000 - \$34,999 \$35,000 - \$49,999 \$50,000 - \$74,999 \$75,000 - \$99,999 \$100,000 - \$149,999 \$150,000 - \$149,999                                                                                                                                       |           | 32.8<br><b>Area</b><br>1.47%<br>1.43%<br>1.33%<br>1.57%                                                                | Number<br>259<br>252<br>362<br>576<br>1,305<br>1,308          | 34.6  State 0.25% 0.27% 0.13% 0.45% 2.15%  D18  Percent 3.7% 3.6% 5.1% 8.1% 18.4% 18.4%                                                       | Number<br>235<br>220<br>313<br>539<br>1,322          | Nati 0. 0. 1. 2. 023 Pe                                                                                                                                                                                                           |
| Population Households Families Owner HHs Median Household Income  Households by Income  <\$15,000 \$15,000 - \$24,999 \$25,000 - \$34,999 \$35,000 - \$49,999 \$50,000 - \$74,999 \$75,000 - \$99,999 \$100,000 - \$149,999 \$150,000 - \$149,999                                                                                                                                                                        |           | 1.47%<br>1.43%<br>1.33%<br>1.57%                                                                                       | Number<br>259<br>252<br>362<br>576<br>1,305<br>1,308          | 0.25% 0.27% 0.13% 0.45% 2.15%  D18  Percent 3.7% 3.6% 5.1% 8.1% 18.4% 18.4%                                                                   | Number<br>235<br>220<br>313<br>539<br>1,322          | 0.<br>0.<br>0.<br>1.<br>2.<br><b>D23</b><br>Pe                                                                                                                                                                                    |
| Households Families Owner HHs Median Household Income  Households by Income  <\$15,000 \$15,000 - \$24,999 \$25,000 - \$34,999 \$35,000 - \$49,999 \$50,000 - \$74,999 \$75,000 - \$99,999 \$100,000 - \$149,999 \$150,000 - \$199,999                                                                                                                                                                                   |           | 1.43%<br>1.33%<br>1.57%                                                                                                | Number<br>259<br>252<br>362<br>576<br>1,305<br>1,308          | 0.27% 0.13% 0.45% 2.15%  Percent 3.7% 3.6% 5.1% 8.1% 18.4%                                                                                    | Number<br>235<br>220<br>313<br>539<br>1,322          | 0.<br>0.<br>1.<br>2.<br><b>D23</b><br>Pe                                                                                                                                                                                          |
| Families Owner HHs Median Household Income  Households by Income  <\$15,000 \$15,000 - \$24,999 \$25,000 - \$34,999 \$35,000 - \$49,999 \$50,000 - \$74,999 \$75,000 - \$99,999 \$100,000 - \$149,999 \$150,000 - \$199,999                                                                                                                                                                                              |           | 1.33%<br>1.57%                                                                                                         | Number<br>259<br>252<br>362<br>576<br>1,305<br>1,308          | 0.13%<br>0.45%<br>2.15%<br>918<br>Percent<br>3.7%<br>3.6%<br>5.1%<br>8.1%<br>18.4%<br>18.4%                                                   | Number<br>235<br>220<br>313<br>539<br>1,322          | 0.<br>1.<br>2.<br><b>D23</b><br>Pe                                                                                                                                                                                                |
| Owner HHs Median Household Income  Households by Income  <\$15,000 \$15,000 - \$24,999 \$25,000 - \$34,999 \$35,000 - \$44,999 \$50,000 - \$74,999 \$75,000 - \$99,999 \$100,000 - \$149,999 \$150,000 - \$199,999                                                                                                                                                                                                       |           | 1.57%                                                                                                                  | Number<br>259<br>252<br>362<br>576<br>1,305<br>1,308          | 0.45%<br>2.15%<br><b>Percent</b><br>3.7%<br>3.6%<br>5.1%<br>8.1%<br>18.4%                                                                     | Number<br>235<br>220<br>313<br>539<br>1,322          | 1.<br>2.<br><b>D23</b><br>Pe                                                                                                                                                                                                      |
| Median Household Income  Households by Income  <\$15,000 \$15,000 - \$24,999 \$25,000 - \$34,999 \$35,000 - \$49,999 \$50,000 - \$74,999 \$75,000 - \$99,999 \$100,000 - \$149,999 \$150,000 - \$199,999                                                                                                                                                                                                                 |           |                                                                                                                        | Number<br>259<br>252<br>362<br>576<br>1,305<br>1,308          | 2.15%  Percent 3.7% 3.6% 5.1% 8.1% 18.4% 18.4%                                                                                                | Number<br>235<br>220<br>313<br>539<br>1,322          | 2.<br><b>D23</b> Pe                                                                                                                                                                                                               |
| Households by Income  <\$15,000 \$15,000 - \$24,999 \$25,000 - \$34,999 \$35,000 - \$49,999 \$50,000 - \$74,999 \$75,000 - \$99,999 \$100,000 - \$149,999 \$150,000 - \$199,999                                                                                                                                                                                                                                          |           | 1.59%                                                                                                                  | Number<br>259<br>252<br>362<br>576<br>1,305<br>1,308          | Percent 3.7% 3.6% 5.1% 8.1% 18.4% 18.4%                                                                                                       | Number<br>235<br>220<br>313<br>539<br>1,322          | Pe : : : : : : : : : : : : : : : : : : :                                                                                                                                                                                          |
| <\$15,000<br>\$15,000 - \$24,999<br>\$25,000 - \$34,999<br>\$35,000 - \$49,999<br>\$50,000 - \$74,999<br>\$75,000 - \$99,999<br>\$100,000 - \$149,999<br>\$150,000 - \$199,999                                                                                                                                                                                                                                           |           |                                                                                                                        | Number<br>259<br>252<br>362<br>576<br>1,305<br>1,308          | Percent 3.7% 3.6% 5.1% 8.1% 18.4% 18.4%                                                                                                       | Number<br>235<br>220<br>313<br>539<br>1,322          | Pe :                                                                                                                                                                                                                              |
| <\$15,000<br>\$15,000 - \$24,999<br>\$25,000 - \$34,999<br>\$35,000 - \$49,999<br>\$50,000 - \$74,999<br>\$75,000 - \$99,999<br>\$100,000 - \$149,999<br>\$150,000 - \$199,999                                                                                                                                                                                                                                           |           |                                                                                                                        | 259<br>252<br>362<br>576<br>1,305<br>1,308                    | 3.7%<br>3.6%<br>5.1%<br>8.1%<br>18.4%<br>18.4%                                                                                                | 235<br>220<br>313<br>539<br>1,322                    | 11                                                                                                                                                                                                                                |
| <\$15,000<br>\$15,000 - \$24,999<br>\$25,000 - \$34,999<br>\$35,000 - \$49,999<br>\$50,000 - \$74,999<br>\$75,000 - \$99,999<br>\$100,000 - \$149,999<br>\$150,000 - \$199,999                                                                                                                                                                                                                                           |           |                                                                                                                        | 259<br>252<br>362<br>576<br>1,305<br>1,308                    | 3.7%<br>3.6%<br>5.1%<br>8.1%<br>18.4%<br>18.4%                                                                                                | 235<br>220<br>313<br>539<br>1,322                    | 11                                                                                                                                                                                                                                |
| \$15,000 - \$24,999<br>\$25,000 - \$34,999<br>\$35,000 - \$49,999<br>\$50,000 - \$74,999<br>\$75,000 - \$99,999<br>\$100,000 - \$149,999<br>\$150,000 - \$199,999                                                                                                                                                                                                                                                        |           |                                                                                                                        | 252<br>362<br>576<br>1,305<br>1,308                           | 3.6%<br>5.1%<br>8.1%<br>18.4%                                                                                                                 | 220<br>313<br>539<br>1,322                           | 2<br>2<br>1                                                                                                                                                                                                                       |
| \$25,000 - \$34,999<br>\$35,000 - \$49,999<br>\$50,000 - \$74,999<br>\$75,000 - \$99,999<br>\$100,000 - \$149,999<br>\$150,000 - \$199,999                                                                                                                                                                                                                                                                               |           |                                                                                                                        | 362<br>576<br>1,305<br>1,308                                  | 5.1%<br>8.1%<br>18.4%<br>18.4%                                                                                                                | 313<br>539<br>1,322                                  | 1                                                                                                                                                                                                                                 |
| \$35,000 - \$49,999<br>\$50,000 - \$74,999<br>\$75,000 - \$99,999<br>\$100,000 - \$149,999<br>\$150,000 - \$199,999                                                                                                                                                                                                                                                                                                      |           |                                                                                                                        | 576<br>1,305<br>1,308                                         | 8.1%<br>18.4%<br>18.4%                                                                                                                        | 539<br>1,322                                         | 13                                                                                                                                                                                                                                |
| \$50,000 - \$74,999<br>\$75,000 - \$99,999<br>\$100,000 - \$149,999<br>\$150,000 - \$199,999                                                                                                                                                                                                                                                                                                                             |           |                                                                                                                        | 1,305<br>1,308                                                | 18.4%<br>18.4%                                                                                                                                | 1,322                                                | 1                                                                                                                                                                                                                                 |
| \$75,000 - \$99,999<br>\$100,000 - \$149,999<br>\$150,000 - \$199,999                                                                                                                                                                                                                                                                                                                                                    |           |                                                                                                                        | 1,308                                                         | 18.4%                                                                                                                                         |                                                      |                                                                                                                                                                                                                                   |
| \$100,000 - \$149,999<br>\$150,000 - \$199,999                                                                                                                                                                                                                                                                                                                                                                           |           |                                                                                                                        |                                                               |                                                                                                                                               | 1,5,0                                                | 18                                                                                                                                                                                                                                |
| \$150,000 - \$199,999                                                                                                                                                                                                                                                                                                                                                                                                    |           |                                                                                                                        | 2,001                                                         |                                                                                                                                               | 2,308                                                | 3(                                                                                                                                                                                                                                |
|                                                                                                                                                                                                                                                                                                                                                                                                                          |           |                                                                                                                        | 633                                                           | 8.9%                                                                                                                                          | 761                                                  | 10                                                                                                                                                                                                                                |
|                                                                                                                                                                                                                                                                                                                                                                                                                          |           |                                                                                                                        | 399                                                           | 5.6%                                                                                                                                          | 544                                                  | -                                                                                                                                                                                                                                 |
| 4200,0001                                                                                                                                                                                                                                                                                                                                                                                                                |           |                                                                                                                        | 333                                                           | 3.0 70                                                                                                                                        | 311                                                  |                                                                                                                                                                                                                                   |
| Median Household Income                                                                                                                                                                                                                                                                                                                                                                                                  |           |                                                                                                                        | \$88,186                                                      |                                                                                                                                               | \$95,400                                             |                                                                                                                                                                                                                                   |
| Average Household Income                                                                                                                                                                                                                                                                                                                                                                                                 |           |                                                                                                                        | \$99,432                                                      |                                                                                                                                               | \$112,085                                            |                                                                                                                                                                                                                                   |
| Per Capita Income                                                                                                                                                                                                                                                                                                                                                                                                        |           |                                                                                                                        | \$34,144                                                      |                                                                                                                                               | \$38,401                                             |                                                                                                                                                                                                                                   |
|                                                                                                                                                                                                                                                                                                                                                                                                                          | Census 20 | 10                                                                                                                     |                                                               | 18                                                                                                                                            |                                                      | 023                                                                                                                                                                                                                               |
| Population by Age                                                                                                                                                                                                                                                                                                                                                                                                        | Number    | Percent                                                                                                                | Number                                                        | Percent                                                                                                                                       | Number                                               | Pe                                                                                                                                                                                                                                |
| 0 - 4                                                                                                                                                                                                                                                                                                                                                                                                                    | 1,460     | 8.0%                                                                                                                   | 1,517                                                         | 7.2%                                                                                                                                          | 1,672                                                | -                                                                                                                                                                                                                                 |
| 5 - 9                                                                                                                                                                                                                                                                                                                                                                                                                    | 1,770     | 9.7%                                                                                                                   | 1,589                                                         | 7.6%                                                                                                                                          | 1,703                                                | -                                                                                                                                                                                                                                 |
| 10 - 14                                                                                                                                                                                                                                                                                                                                                                                                                  | 1,766     | 9.7%                                                                                                                   | 1,704                                                         | 8.1%                                                                                                                                          | 1,683                                                |                                                                                                                                                                                                                                   |
| 15 - 19                                                                                                                                                                                                                                                                                                                                                                                                                  | 1,558     | 8.5%                                                                                                                   | 1,582                                                         | 7.5%                                                                                                                                          | 1,527                                                | (                                                                                                                                                                                                                                 |
| 20 - 24                                                                                                                                                                                                                                                                                                                                                                                                                  | 725       | 4.0%                                                                                                                   | 1,343                                                         | 6.4%                                                                                                                                          | 1,161                                                |                                                                                                                                                                                                                                   |
| 25 - 34                                                                                                                                                                                                                                                                                                                                                                                                                  | 2,506     | 13.7%                                                                                                                  | 2,854                                                         | 13.6%                                                                                                                                         | 3,833                                                | 1                                                                                                                                                                                                                                 |
| 35 - 44                                                                                                                                                                                                                                                                                                                                                                                                                  | 3,257     | 17.8%                                                                                                                  | 3,025                                                         | 14.4%                                                                                                                                         | 3,151                                                | 1                                                                                                                                                                                                                                 |
| 45 - 54                                                                                                                                                                                                                                                                                                                                                                                                                  | 2,519     | 13.8%                                                                                                                  | 3,009                                                         | 14.3%                                                                                                                                         | 2,880                                                | 12                                                                                                                                                                                                                                |
| 55 - 64                                                                                                                                                                                                                                                                                                                                                                                                                  | 1,494     | 8.2%                                                                                                                   | 2,319                                                         | 11.0%                                                                                                                                         | 2,416                                                | 1                                                                                                                                                                                                                                 |
| 65 - 74                                                                                                                                                                                                                                                                                                                                                                                                                  | 743       | 4.1%                                                                                                                   | 1,365                                                         | 6.5%                                                                                                                                          | 1,647                                                | -                                                                                                                                                                                                                                 |
| 75 - 84                                                                                                                                                                                                                                                                                                                                                                                                                  | 348       | 1.9%                                                                                                                   | 520                                                           | 2.5%                                                                                                                                          | 717                                                  | :                                                                                                                                                                                                                                 |
| 85+                                                                                                                                                                                                                                                                                                                                                                                                                      | 145       |                                                                                                                        |                                                               |                                                                                                                                               |                                                      |                                                                                                                                                                                                                                   |
| 03+                                                                                                                                                                                                                                                                                                                                                                                                                      |           | 0.8%                                                                                                                   | 161                                                           | 0.8%                                                                                                                                          | 183                                                  | )                                                                                                                                                                                                                                 |
| Dans and Ethnisits                                                                                                                                                                                                                                                                                                                                                                                                       | Census 20 |                                                                                                                        |                                                               | 018                                                                                                                                           |                                                      | 023                                                                                                                                                                                                                               |
| •                                                                                                                                                                                                                                                                                                                                                                                                                        | Number    | Percent                                                                                                                | Number                                                        | Percent                                                                                                                                       | Number                                               | Pe                                                                                                                                                                                                                                |
| White Alone                                                                                                                                                                                                                                                                                                                                                                                                              | 14,648    | 80.1%                                                                                                                  | 15,667                                                        | 74.6%                                                                                                                                         | 15,466                                               | 68                                                                                                                                                                                                                                |
| Black Alone                                                                                                                                                                                                                                                                                                                                                                                                              | 2,374     | 13.0%                                                                                                                  | 3,643                                                         | 17.4%                                                                                                                                         | 5,063                                                | 22                                                                                                                                                                                                                                |
| American Indian Alone                                                                                                                                                                                                                                                                                                                                                                                                    | 34        | 0.2%                                                                                                                   | 47                                                            | 0.2%                                                                                                                                          | 54                                                   | (                                                                                                                                                                                                                                 |
| Asian Alone                                                                                                                                                                                                                                                                                                                                                                                                              | 533       | 2.9%                                                                                                                   | 740                                                           | 3.5%                                                                                                                                          | 918                                                  | 4                                                                                                                                                                                                                                 |
| Pacific Islander Alone                                                                                                                                                                                                                                                                                                                                                                                                   | 9         | 0.0%                                                                                                                   | 16                                                            | 0.1%                                                                                                                                          | 19                                                   | (                                                                                                                                                                                                                                 |
| Some Other Race Alone                                                                                                                                                                                                                                                                                                                                                                                                    | 133       | 0.7%                                                                                                                   | 180                                                           | 0.9%                                                                                                                                          | 217                                                  |                                                                                                                                                                                                                                   |
| Two or More Races                                                                                                                                                                                                                                                                                                                                                                                                        | 560       | 3.1%                                                                                                                   | 695                                                           | 3.3%                                                                                                                                          | 840                                                  |                                                                                                                                                                                                                                   |
| Hispanic Origin (Any Race)                                                                                                                                                                                                                                                                                                                                                                                               | 461       | 2.5%                                                                                                                   | 650                                                           | 3.1%                                                                                                                                          | 829                                                  | :                                                                                                                                                                                                                                 |

#### 2018 Household Income