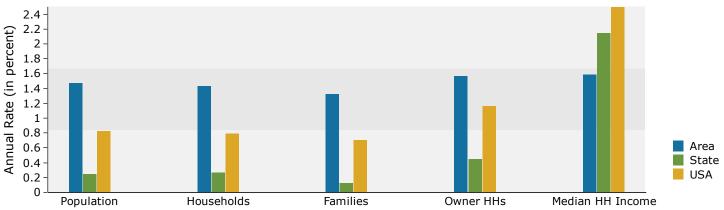

# Demographic and Income Profile

Pickerington City, OH Pickerington City, OH (3962498) Geography: Place Prepared by Columbus 2020

| Population Households Families Average Household Size Owner Occupied Housing Units Renter Occupied Housing Units Median Age  Trends: 2018 - 2023 Annual Rate Population Households Families Owner HHs Median Household Income  Households by Income <\$15,000 \$15,000 - \$24,999 \$25,000 - \$34,999 \$35,000 - \$49,999 \$50,000 - \$74,999 \$75,000 - \$99,999 \$100,000 - \$149,999 \$150,000 - \$199,999 \$200,000+ |           | 18,291<br>6,226<br>4,869<br>2.92<br>4,817<br>1,409<br>32.8<br><b>Area</b><br>1.47%<br>1.43%<br>1.33%<br>1.57%<br>1.59% | Number<br>259<br>252<br>362<br>576<br>1,305<br>1,308<br>2,001 | 20,987 7,097 5,521 2.96 5,582 1,515 34.6 <b>State</b> 0.25% 0.27% 0.13% 0.45% 2.15%  D18  Percent 3.7% 3.6% 5.1% 8.1% 18.4% 18.4% 18.4% 28.2% | Number<br>235<br>220<br>313<br>539<br>1,322<br>1,376 | 22, 7, 5, 5, 6, 1, 5, 6, 1, 5, 6, 1, 5, 6, 7, 1, 5, 7, 1, 5, 7, 1, 5, 7, 1, 5, 7, 1, 7, 1, 7, 1, 7, 1, 7, 1, 7, 1, 7, 1, 7, 1, 7, 1, 7, 1, 7, 1, 7, 1, 7, 1, 7, 1, 7, 1, 7, 1, 7, 1, 7, 1, 7, 7, 7, 7, 7, 7, 7, 7, 7, 7, 7, 7, 7, |
|--------------------------------------------------------------------------------------------------------------------------------------------------------------------------------------------------------------------------------------------------------------------------------------------------------------------------------------------------------------------------------------------------------------------------|-----------|------------------------------------------------------------------------------------------------------------------------|---------------------------------------------------------------|-----------------------------------------------------------------------------------------------------------------------------------------------|------------------------------------------------------|-----------------------------------------------------------------------------------------------------------------------------------------------------------------------------------------------------------------------------------|
| Families Average Household Size Owner Occupied Housing Units Renter Occupied Housing Units Median Age  Trends: 2018 - 2023 Annual Rate Population Households Families Owner HHs Median Household Income  Households by Income  <\$15,000 \$15,000 - \$24,999 \$25,000 - \$34,999 \$35,000 - \$49,999 \$50,000 - \$74,999 \$75,000 - \$99,999 \$100,000 - \$149,999 \$150,000 - \$199,999                                 |           | 4,869<br>2.92<br>4,817<br>1,409<br>32.8<br><b>Area</b><br>1.47%<br>1.43%<br>1.33%<br>1.57%                             | Number<br>259<br>252<br>362<br>576<br>1,305<br>1,308          | 5,521 2.96 5,582 1,515 34.6 <b>State</b> 0.25% 0.27% 0.13% 0.45% 2.15%  118  Percent 3.7% 3.6% 5.1% 8.1% 18.4% 18.4%                          | Number<br>235<br>220<br>313<br>539<br>1,322          | 5<br>6<br>1<br><b>Natio</b><br>0.8<br>0<br>1<br>2.!<br><b>D23</b><br>Per<br>3<br>2<br>4<br>7                                                                                                                                      |
| Average Household Size Owner Occupied Housing Units Renter Occupied Housing Units Median Age  Trends: 2018 - 2023 Annual Rate Population Households Families Owner HHs Median Household Income  Households by Income  <\$15,000 \$15,000 - \$24,999 \$25,000 - \$34,999 \$35,000 - \$49,999 \$50,000 - \$74,999 \$75,000 - \$99,999 \$100,000 - \$149,999 \$150,000 - \$199,999                                          |           | 2.92<br>4,817<br>1,409<br>32.8<br><b>Area</b><br>1.47%<br>1.43%<br>1.33%<br>1.57%                                      | Number<br>259<br>252<br>362<br>576<br>1,305<br>1,308          | 2.96 5,582 1,515 34.6 <b>State</b> 0.25% 0.27% 0.13% 0.45% 2.15%  118  Percent 3.7% 3.6% 5.1% 8.1% 18.4% 18.4%                                | Number<br>235<br>220<br>313<br>539<br>1,322          | 6<br>1<br>Nati<br>0.<br>0.<br>0.<br>1.<br>2.<br>D23<br>Per                                                                                                                                                                        |
| Owner Occupied Housing Units Renter Occupied Housing Units Median Age  Trends: 2018 - 2023 Annual Rate Population Households Families Owner HHS Median Household Income  Households by Income  <\$15,000 \$15,000 - \$24,999 \$25,000 - \$34,999 \$35,000 - \$49,999 \$50,000 - \$74,999 \$75,000 - \$99,999 \$100,000 - \$149,999 \$150,000 - \$199,999                                                                 |           | 4,817<br>1,409<br>32.8<br><b>Area</b><br>1.47%<br>1.43%<br>1.33%<br>1.57%                                              | Number<br>259<br>252<br>362<br>576<br>1,305<br>1,308          | 5,582 1,515 34.6  State 0.25% 0.27% 0.13% 0.45% 2.15%  D18  Percent 3.7% 3.6% 5.1% 8.1% 18.4% 18.4%                                           | Number<br>235<br>220<br>313<br>539<br>1,322          | Nati 0. 0. 0. 1. 2. D23 Pe                                                                                                                                                                                                        |
| Renter Occupied Housing Units Median Age  Trends: 2018 - 2023 Annual Rate  Population Households Families Owner HHs Median Household Income  Households by Income  <\$15,000 \$15,000 - \$24,999 \$25,000 - \$34,999 \$35,000 - \$49,999 \$50,000 - \$74,999 \$75,000 - \$99,999 \$100,000 - \$149,999 \$150,000 - \$199,999                                                                                             |           | 1,409<br>32.8<br><b>Area</b><br>1.47%<br>1.43%<br>1.33%<br>1.57%                                                       | Number<br>259<br>252<br>362<br>576<br>1,305<br>1,308          | 1,515 34.6  State 0.25% 0.27% 0.13% 0.45% 2.15%  D18  Percent 3.7% 3.6% 5.1% 8.1% 18.4% 18.4%                                                 | Number<br>235<br>220<br>313<br>539<br>1,322          | 1 Nati 0. 0. 0. 1. 2. 023 Pe                                                                                                                                                                                                      |
| Median Age  Trends: 2018 - 2023 Annual Rate  Population  Households  Families  Owner HHs  Median Household Income  Households by Income  <\$15,000  \$15,000 - \$24,999  \$25,000 - \$34,999  \$35,000 - \$49,999  \$50,000 - \$74,999  \$75,000 - \$99,999  \$100,000 - \$149,999  \$150,000 - \$149,999                                                                                                                |           | 32.8<br><b>Area</b><br>1.47%<br>1.43%<br>1.33%<br>1.57%                                                                | Number<br>259<br>252<br>362<br>576<br>1,305<br>1,308          | 34.6  State 0.25% 0.27% 0.13% 0.45% 2.15%  D18  Percent 3.7% 3.6% 5.1% 8.1% 18.4% 18.4%                                                       | Number<br>235<br>220<br>313<br>539<br>1,322          | Nati 0. 0. 1. 2. 023 Pe                                                                                                                                                                                                           |
| Trends: 2018 - 2023 Annual Rate  Population Households Families Owner HHs Median Household Income  Households by Income  <\$15,000 \$15,000 - \$24,999 \$25,000 - \$34,999 \$35,000 - \$49,999 \$50,000 - \$74,999 \$75,000 - \$99,999 \$100,000 - \$149,999 \$150,000 - \$149,999                                                                                                                                       |           | 32.8<br><b>Area</b><br>1.47%<br>1.43%<br>1.33%<br>1.57%                                                                | Number<br>259<br>252<br>362<br>576<br>1,305<br>1,308          | 34.6  State 0.25% 0.27% 0.13% 0.45% 2.15%  D18  Percent 3.7% 3.6% 5.1% 8.1% 18.4% 18.4%                                                       | Number<br>235<br>220<br>313<br>539<br>1,322          | Nati 0. 0. 1. 2. 023 Pe                                                                                                                                                                                                           |
| Population Households Families Owner HHs Median Household Income  Households by Income  <\$15,000 \$15,000 - \$24,999 \$25,000 - \$34,999 \$35,000 - \$49,999 \$50,000 - \$74,999 \$75,000 - \$99,999 \$100,000 - \$149,999 \$150,000 - \$149,999                                                                                                                                                                        |           | 1.47%<br>1.43%<br>1.33%<br>1.57%                                                                                       | Number<br>259<br>252<br>362<br>576<br>1,305<br>1,308          | 0.25% 0.27% 0.13% 0.45% 2.15%  D18  Percent 3.7% 3.6% 5.1% 8.1% 18.4% 18.4%                                                                   | Number<br>235<br>220<br>313<br>539<br>1,322          | 0.<br>0.<br>0.<br>1.<br>2.<br><b>D23</b><br>Pe                                                                                                                                                                                    |
| Households Families Owner HHs Median Household Income  Households by Income  <\$15,000 \$15,000 - \$24,999 \$25,000 - \$34,999 \$35,000 - \$49,999 \$50,000 - \$74,999 \$75,000 - \$99,999 \$100,000 - \$149,999 \$150,000 - \$199,999                                                                                                                                                                                   |           | 1.43%<br>1.33%<br>1.57%                                                                                                | Number<br>259<br>252<br>362<br>576<br>1,305<br>1,308          | 0.27% 0.13% 0.45% 2.15%  Percent 3.7% 3.6% 5.1% 8.1% 18.4%                                                                                    | Number<br>235<br>220<br>313<br>539<br>1,322          | 0.<br>0.<br>1.<br>2.<br><b>D23</b><br>Pe                                                                                                                                                                                          |
| Families Owner HHs Median Household Income  Households by Income  <\$15,000 \$15,000 - \$24,999 \$25,000 - \$34,999 \$35,000 - \$49,999 \$50,000 - \$74,999 \$75,000 - \$99,999 \$100,000 - \$149,999 \$150,000 - \$199,999                                                                                                                                                                                              |           | 1.33%<br>1.57%                                                                                                         | Number<br>259<br>252<br>362<br>576<br>1,305<br>1,308          | 0.13%<br>0.45%<br>2.15%<br>918<br>Percent<br>3.7%<br>3.6%<br>5.1%<br>8.1%<br>18.4%<br>18.4%                                                   | Number<br>235<br>220<br>313<br>539<br>1,322          | 0.<br>1.<br>2.<br><b>D23</b><br>Pe                                                                                                                                                                                                |
| Owner HHs Median Household Income  Households by Income  <\$15,000 \$15,000 - \$24,999 \$25,000 - \$34,999 \$35,000 - \$44,999 \$50,000 - \$74,999 \$75,000 - \$99,999 \$100,000 - \$149,999 \$150,000 - \$199,999                                                                                                                                                                                                       |           | 1.57%                                                                                                                  | Number<br>259<br>252<br>362<br>576<br>1,305<br>1,308          | 0.45%<br>2.15%<br><b>Percent</b><br>3.7%<br>3.6%<br>5.1%<br>8.1%<br>18.4%                                                                     | Number<br>235<br>220<br>313<br>539<br>1,322          | 1.<br>2.<br><b>D23</b><br>Pe                                                                                                                                                                                                      |
| Median Household Income  Households by Income  <\$15,000 \$15,000 - \$24,999 \$25,000 - \$34,999 \$35,000 - \$49,999 \$50,000 - \$74,999 \$75,000 - \$99,999 \$100,000 - \$149,999 \$150,000 - \$199,999                                                                                                                                                                                                                 |           |                                                                                                                        | Number<br>259<br>252<br>362<br>576<br>1,305<br>1,308          | 2.15%  Percent 3.7% 3.6% 5.1% 8.1% 18.4% 18.4%                                                                                                | Number<br>235<br>220<br>313<br>539<br>1,322          | 2.<br><b>D23</b> Pe                                                                                                                                                                                                               |
| Households by Income  <\$15,000 \$15,000 - \$24,999 \$25,000 - \$34,999 \$35,000 - \$49,999 \$50,000 - \$74,999 \$75,000 - \$99,999 \$100,000 - \$149,999 \$150,000 - \$199,999                                                                                                                                                                                                                                          |           | 1.59%                                                                                                                  | Number<br>259<br>252<br>362<br>576<br>1,305<br>1,308          | Percent 3.7% 3.6% 5.1% 8.1% 18.4% 18.4%                                                                                                       | Number<br>235<br>220<br>313<br>539<br>1,322          | Pe : : : : : : : : : : : : : : : : : : :                                                                                                                                                                                          |
| <\$15,000<br>\$15,000 - \$24,999<br>\$25,000 - \$34,999<br>\$35,000 - \$49,999<br>\$50,000 - \$74,999<br>\$75,000 - \$99,999<br>\$100,000 - \$149,999<br>\$150,000 - \$199,999                                                                                                                                                                                                                                           |           |                                                                                                                        | Number<br>259<br>252<br>362<br>576<br>1,305<br>1,308          | Percent 3.7% 3.6% 5.1% 8.1% 18.4% 18.4%                                                                                                       | Number<br>235<br>220<br>313<br>539<br>1,322          | Pe :                                                                                                                                                                                                                              |
| <\$15,000<br>\$15,000 - \$24,999<br>\$25,000 - \$34,999<br>\$35,000 - \$49,999<br>\$50,000 - \$74,999<br>\$75,000 - \$99,999<br>\$100,000 - \$149,999<br>\$150,000 - \$199,999                                                                                                                                                                                                                                           |           |                                                                                                                        | 259<br>252<br>362<br>576<br>1,305<br>1,308                    | 3.7%<br>3.6%<br>5.1%<br>8.1%<br>18.4%<br>18.4%                                                                                                | 235<br>220<br>313<br>539<br>1,322                    | 11                                                                                                                                                                                                                                |
| <\$15,000<br>\$15,000 - \$24,999<br>\$25,000 - \$34,999<br>\$35,000 - \$49,999<br>\$50,000 - \$74,999<br>\$75,000 - \$99,999<br>\$100,000 - \$149,999<br>\$150,000 - \$199,999                                                                                                                                                                                                                                           |           |                                                                                                                        | 259<br>252<br>362<br>576<br>1,305<br>1,308                    | 3.7%<br>3.6%<br>5.1%<br>8.1%<br>18.4%<br>18.4%                                                                                                | 235<br>220<br>313<br>539<br>1,322                    | 11                                                                                                                                                                                                                                |
| \$15,000 - \$24,999<br>\$25,000 - \$34,999<br>\$35,000 - \$49,999<br>\$50,000 - \$74,999<br>\$75,000 - \$99,999<br>\$100,000 - \$149,999<br>\$150,000 - \$199,999                                                                                                                                                                                                                                                        |           |                                                                                                                        | 252<br>362<br>576<br>1,305<br>1,308                           | 3.6%<br>5.1%<br>8.1%<br>18.4%                                                                                                                 | 220<br>313<br>539<br>1,322                           | 2<br>2<br>1                                                                                                                                                                                                                       |
| \$25,000 - \$34,999<br>\$35,000 - \$49,999<br>\$50,000 - \$74,999<br>\$75,000 - \$99,999<br>\$100,000 - \$149,999<br>\$150,000 - \$199,999                                                                                                                                                                                                                                                                               |           |                                                                                                                        | 362<br>576<br>1,305<br>1,308                                  | 5.1%<br>8.1%<br>18.4%<br>18.4%                                                                                                                | 313<br>539<br>1,322                                  | 1                                                                                                                                                                                                                                 |
| \$35,000 - \$49,999<br>\$50,000 - \$74,999<br>\$75,000 - \$99,999<br>\$100,000 - \$149,999<br>\$150,000 - \$199,999                                                                                                                                                                                                                                                                                                      |           |                                                                                                                        | 576<br>1,305<br>1,308                                         | 8.1%<br>18.4%<br>18.4%                                                                                                                        | 539<br>1,322                                         | 13                                                                                                                                                                                                                                |
| \$50,000 - \$74,999<br>\$75,000 - \$99,999<br>\$100,000 - \$149,999<br>\$150,000 - \$199,999                                                                                                                                                                                                                                                                                                                             |           |                                                                                                                        | 1,305<br>1,308                                                | 18.4%<br>18.4%                                                                                                                                | 1,322                                                | 1                                                                                                                                                                                                                                 |
| \$75,000 - \$99,999<br>\$100,000 - \$149,999<br>\$150,000 - \$199,999                                                                                                                                                                                                                                                                                                                                                    |           |                                                                                                                        | 1,308                                                         | 18.4%                                                                                                                                         |                                                      |                                                                                                                                                                                                                                   |
| \$100,000 - \$149,999<br>\$150,000 - \$199,999                                                                                                                                                                                                                                                                                                                                                                           |           |                                                                                                                        |                                                               |                                                                                                                                               | 1,5,0                                                | 18                                                                                                                                                                                                                                |
| \$150,000 - \$199,999                                                                                                                                                                                                                                                                                                                                                                                                    |           |                                                                                                                        | 2,001                                                         |                                                                                                                                               | 2,308                                                | 3(                                                                                                                                                                                                                                |
|                                                                                                                                                                                                                                                                                                                                                                                                                          |           |                                                                                                                        | 633                                                           | 8.9%                                                                                                                                          | 761                                                  | 10                                                                                                                                                                                                                                |
|                                                                                                                                                                                                                                                                                                                                                                                                                          |           |                                                                                                                        | 399                                                           | 5.6%                                                                                                                                          | 544                                                  | -                                                                                                                                                                                                                                 |
| 4200,0001                                                                                                                                                                                                                                                                                                                                                                                                                |           |                                                                                                                        | 333                                                           | 3.0 70                                                                                                                                        | 311                                                  |                                                                                                                                                                                                                                   |
| Median Household Income                                                                                                                                                                                                                                                                                                                                                                                                  |           |                                                                                                                        | \$88,186                                                      |                                                                                                                                               | \$95,400                                             |                                                                                                                                                                                                                                   |
| Average Household Income                                                                                                                                                                                                                                                                                                                                                                                                 |           |                                                                                                                        | \$99,432                                                      |                                                                                                                                               | \$112,085                                            |                                                                                                                                                                                                                                   |
| Per Capita Income                                                                                                                                                                                                                                                                                                                                                                                                        |           |                                                                                                                        | \$34,144                                                      |                                                                                                                                               | \$38,401                                             |                                                                                                                                                                                                                                   |
|                                                                                                                                                                                                                                                                                                                                                                                                                          | Census 20 | 10                                                                                                                     |                                                               | 18                                                                                                                                            |                                                      | 023                                                                                                                                                                                                                               |
| Population by Age                                                                                                                                                                                                                                                                                                                                                                                                        | Number    | Percent                                                                                                                | Number                                                        | Percent                                                                                                                                       | Number                                               | Pe                                                                                                                                                                                                                                |
| 0 - 4                                                                                                                                                                                                                                                                                                                                                                                                                    | 1,460     | 8.0%                                                                                                                   | 1,517                                                         | 7.2%                                                                                                                                          | 1,672                                                | -                                                                                                                                                                                                                                 |
| 5 - 9                                                                                                                                                                                                                                                                                                                                                                                                                    | 1,770     | 9.7%                                                                                                                   | 1,589                                                         | 7.6%                                                                                                                                          | 1,703                                                | -                                                                                                                                                                                                                                 |
| 10 - 14                                                                                                                                                                                                                                                                                                                                                                                                                  | 1,766     | 9.7%                                                                                                                   | 1,704                                                         | 8.1%                                                                                                                                          | 1,683                                                |                                                                                                                                                                                                                                   |
| 15 - 19                                                                                                                                                                                                                                                                                                                                                                                                                  | 1,558     | 8.5%                                                                                                                   | 1,582                                                         | 7.5%                                                                                                                                          | 1,527                                                | (                                                                                                                                                                                                                                 |
| 20 - 24                                                                                                                                                                                                                                                                                                                                                                                                                  | 725       | 4.0%                                                                                                                   | 1,343                                                         | 6.4%                                                                                                                                          | 1,161                                                |                                                                                                                                                                                                                                   |
| 25 - 34                                                                                                                                                                                                                                                                                                                                                                                                                  | 2,506     | 13.7%                                                                                                                  | 2,854                                                         | 13.6%                                                                                                                                         | 3,833                                                | 1                                                                                                                                                                                                                                 |
| 35 - 44                                                                                                                                                                                                                                                                                                                                                                                                                  | 3,257     | 17.8%                                                                                                                  | 3,025                                                         | 14.4%                                                                                                                                         | 3,151                                                | 1                                                                                                                                                                                                                                 |
| 45 - 54                                                                                                                                                                                                                                                                                                                                                                                                                  | 2,519     | 13.8%                                                                                                                  | 3,009                                                         | 14.3%                                                                                                                                         | 2,880                                                | 12                                                                                                                                                                                                                                |
| 55 - 64                                                                                                                                                                                                                                                                                                                                                                                                                  | 1,494     | 8.2%                                                                                                                   | 2,319                                                         | 11.0%                                                                                                                                         | 2,416                                                | 1                                                                                                                                                                                                                                 |
| 65 - 74                                                                                                                                                                                                                                                                                                                                                                                                                  | 743       | 4.1%                                                                                                                   | 1,365                                                         | 6.5%                                                                                                                                          | 1,647                                                | -                                                                                                                                                                                                                                 |
| 75 - 84                                                                                                                                                                                                                                                                                                                                                                                                                  | 348       | 1.9%                                                                                                                   | 520                                                           | 2.5%                                                                                                                                          | 717                                                  | :                                                                                                                                                                                                                                 |
| 85+                                                                                                                                                                                                                                                                                                                                                                                                                      | 145       |                                                                                                                        |                                                               |                                                                                                                                               |                                                      |                                                                                                                                                                                                                                   |
| 03+                                                                                                                                                                                                                                                                                                                                                                                                                      |           | 0.8%                                                                                                                   | 161                                                           | 0.8%                                                                                                                                          | 183                                                  | )                                                                                                                                                                                                                                 |
| Dans and Ethnisits                                                                                                                                                                                                                                                                                                                                                                                                       | Census 20 |                                                                                                                        |                                                               | 018                                                                                                                                           |                                                      | 023                                                                                                                                                                                                                               |
| •                                                                                                                                                                                                                                                                                                                                                                                                                        | Number    | Percent                                                                                                                | Number                                                        | Percent                                                                                                                                       | Number                                               | Pe                                                                                                                                                                                                                                |
| White Alone                                                                                                                                                                                                                                                                                                                                                                                                              | 14,648    | 80.1%                                                                                                                  | 15,667                                                        | 74.6%                                                                                                                                         | 15,466                                               | 68                                                                                                                                                                                                                                |
| Black Alone                                                                                                                                                                                                                                                                                                                                                                                                              | 2,374     | 13.0%                                                                                                                  | 3,643                                                         | 17.4%                                                                                                                                         | 5,063                                                | 22                                                                                                                                                                                                                                |
| American Indian Alone                                                                                                                                                                                                                                                                                                                                                                                                    | 34        | 0.2%                                                                                                                   | 47                                                            | 0.2%                                                                                                                                          | 54                                                   | (                                                                                                                                                                                                                                 |
| Asian Alone                                                                                                                                                                                                                                                                                                                                                                                                              | 533       | 2.9%                                                                                                                   | 740                                                           | 3.5%                                                                                                                                          | 918                                                  | 4                                                                                                                                                                                                                                 |
| Pacific Islander Alone                                                                                                                                                                                                                                                                                                                                                                                                   | 9         | 0.0%                                                                                                                   | 16                                                            | 0.1%                                                                                                                                          | 19                                                   | (                                                                                                                                                                                                                                 |
| Some Other Race Alone                                                                                                                                                                                                                                                                                                                                                                                                    | 133       | 0.7%                                                                                                                   | 180                                                           | 0.9%                                                                                                                                          | 217                                                  |                                                                                                                                                                                                                                   |
| Two or More Races                                                                                                                                                                                                                                                                                                                                                                                                        | 560       | 3.1%                                                                                                                   | 695                                                           | 3.3%                                                                                                                                          | 840                                                  |                                                                                                                                                                                                                                   |
| Hispanic Origin (Any Race)                                                                                                                                                                                                                                                                                                                                                                                               | 461       | 2.5%                                                                                                                   | 650                                                           | 3.1%                                                                                                                                          | 829                                                  | :                                                                                                                                                                                                                                 |

### Population by Age