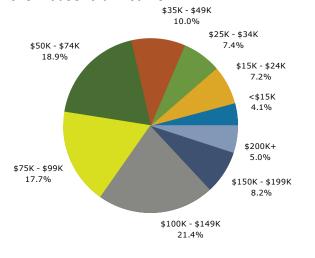

#### 2019 Household Income

| Summary                                            | Cei       | nsus 2010 |          | 2019    |           | 2024          |
|----------------------------------------------------|-----------|-----------|----------|---------|-----------|---------------|
| Population                                         |           | 59,789    |          | 65,914  |           | 69,255        |
| Households                                         |           | 22,182    |          | 24,253  |           | 25,424        |
| Families                                           |           | 15,904    |          | 17,103  |           | 17,831        |
| Average Household Size                             |           | 2.69      |          | 2.71    |           | 2.72          |
| Owner Occupied Housing Units                       |           | 14,492    |          | 15,598  |           | 16,716        |
| Renter Occupied Housing Units                      |           | 7,690     |          | 8,655   |           | 8,708         |
| Median Age                                         |           | 33.5      |          | 35.1    |           | 35.2          |
| Trends: 2019 - 2024 Annual Rate                    |           | Area      |          | State   |           | National      |
| Population                                         |           | 0.99%     |          | 0.25%   |           | 0.77%         |
| Households                                         |           | 0.95%     |          | 0.29%   |           | 0.75%         |
| Families                                           |           | 0.84%     |          | 0.15%   |           | 0.68%         |
| Owner HHs                                          |           | 1.39%     |          | 0.63%   |           | 0.92%         |
| Median Household Income                            |           | 1.45%     | -        | 2.37%   |           | 2.70%         |
|                                                    |           |           |          | 019     |           | 24            |
| Households by Income                               |           |           | Number   | Percent | Number    | Percent       |
| <\$15,000                                          |           |           | 998      | 4.1%    | 855       | 3.4%          |
| \$15,000 - \$24,999                                |           |           | 1,735    | 7.2%    | 1,501     | 5.9%          |
| \$25,000 - \$34,999                                |           |           | 1,806    | 7.4%    | 1,668     | 6.6%          |
| \$35,000 - \$49,999                                |           |           | 2,418    | 10.0%   | 2,293     | 9.0%          |
| \$50,000 - \$74,999<br>\$75,000 - \$00,000         |           |           | 4,590    | 18.9%   | 4,512     | 17.7%         |
| \$75,000 - \$99,999<br>\$100,000 - \$140,000       |           |           | 4,303    | 17.7%   | 4,625     | 18.2%         |
| \$100,000 - \$149,999<br>\$150,000 - \$100,000     |           |           | 5,200    | 21.4%   | 6,077     | 23.9%         |
| \$150,000 - \$199,999<br>\$200,000 -               |           |           | 1,981    | 8.2%    | 2,555     | 10.1%<br>5.3% |
| \$200,000+                                         |           |           | 1,218    | 5.0%    | 1,335     | 5.5%          |
| Median Household Income                            |           |           | \$77,467 |         | \$83,235  |               |
| Average Household Income                           |           |           | \$91,589 |         | \$100,725 |               |
| Per Capita Income                                  |           |           | \$33,870 |         | \$37,171  |               |
| rei capita income                                  | Census 20 | 10        |          | 019     |           | 24            |
| Population by Age                                  | Number    | Percent   | Number   | Percent | Number    | Percent       |
| 0 - 4                                              | 4,519     | 7.6%      | 4,553    | 6.9%    | 4,809     | 6.9%          |
| 5 - 9                                              | 4,894     | 8.2%      | 4,686    | 7.1%    | 4,731     | 6.8%          |
| 10 - 14                                            | 5,127     | 8.6%      | 4,906    | 7.4%    | 4,791     | 6.9%          |
| 15 - 19                                            | 4,692     | 7.8%      | 4,624    | 7.0%    | 4,514     | 6.5%          |
| 20 - 24                                            | 3,391     | 5.7%      | 4,364    | 6.6%    | 4,500     | 6.5%          |
| 25 - 34                                            | 8,556     | 14.3%     | 9,751    | 14.8%   | 11,100    | 16.0%         |
| 35 - 44                                            | 9,176     | 15.3%     | 9,146    | 13.9%   | 9,430     | 13.6%         |
| 45 - 54                                            | 8,846     | 14.8%     | 8,807    | 13.4%   | 8,425     | 12.2%         |
| 55 - 64                                            | 5,979     | 10.0%     | 7,779    | 11.8%   | 7,938     | 11.5%         |
| 65 - 74                                            | 2,756     | 4.6%      | 4,759    | 7.2%    | 5,679     | 8.2%          |
| 75 - 84                                            | 1,323     | 2.2%      | 1,864    | 2.8%    | 2,586     | 3.7%          |
| 85+                                                | 529       | 0.9%      | 676      | 1.0%    | 753       | 1.1%          |
|                                                    | Census 20 |           | 2        | 019     | 20        | 24            |
| Race and Ethnicity                                 | Number    | Percent   | Number   | Percent | Number    | Percent       |
| White Alone                                        | 41,712    | 69.8%     | 40,850   | 62.0%   | 39,268    | 56.7%         |
| Black Alone                                        | 13,585    | 22.7%     | 18,854   | 28.6%   | 22,688    | 32.8%         |
| American Indian Alone                              | 106       | 0.2%      | 132      | 0.2%    | 143       | 0.2%          |
| Asian Alone                                        | 1,469     | 2.5%      | 2,364    | 3.6%    | 2,960     | 4.3%          |
| Pacific Islander Alone                             | 27        | 0.0%      | 34       | 0.1%    | 38        | 0.1%          |
| Some Other Race Alone                              | 876       | 1.5%      | 1,143    | 1.7%    | 1,282     | 1.9%          |
| Two or More Races                                  | 2,013     | 3.4%      | 2,537    | 3.8%    | 2,874     | 4.2%          |
| Hispanic Origin (Any Race)                         | 2,131     | 3.6%      | 2,891    | 4.4%    | 3,357     | 4.8%          |
| Data Note: Income is expressed in current dollars. |           |           |          |         |           |               |