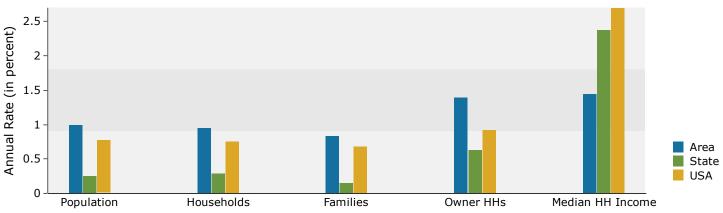

#### Trends 2019-2024

| Summary                                            | Cei       | nsus 2010 |          | 2019    |           | 2024          |
|----------------------------------------------------|-----------|-----------|----------|---------|-----------|---------------|
| Population                                         |           | 59,789    |          | 65,914  |           | 69,255        |
| Households                                         |           | 22,182    |          | 24,253  |           | 25,424        |
| Families                                           |           | 15,904    |          | 17,103  |           | 17,831        |
| Average Household Size                             |           | 2.69      |          | 2.71    |           | 2.72          |
| Owner Occupied Housing Units                       |           | 14,492    |          | 15,598  |           | 16,716        |
| Renter Occupied Housing Units                      |           | 7,690     |          | 8,655   |           | 8,708         |
| Median Age                                         |           | 33.5      |          | 35.1    |           | 35.2          |
| Trends: 2019 - 2024 Annual Rate                    |           | Area      |          | State   |           | National      |
| Population                                         |           | 0.99%     |          | 0.25%   |           | 0.77%         |
| Households                                         |           | 0.95%     |          | 0.29%   |           | 0.75%         |
| Families                                           |           | 0.84%     |          | 0.15%   |           | 0.68%         |
| Owner HHs                                          |           | 1.39%     |          | 0.63%   |           | 0.92%         |
| Median Household Income                            |           | 1.45%     | -        | 2.37%   |           | 2.70%         |
|                                                    |           |           |          | 019     |           | 24            |
| Households by Income                               |           |           | Number   | Percent | Number    | Percent       |
| <\$15,000                                          |           |           | 998      | 4.1%    | 855       | 3.4%          |
| \$15,000 - \$24,999                                |           |           | 1,735    | 7.2%    | 1,501     | 5.9%          |
| \$25,000 - \$34,999                                |           |           | 1,806    | 7.4%    | 1,668     | 6.6%          |
| \$35,000 - \$49,999                                |           |           | 2,418    | 10.0%   | 2,293     | 9.0%          |
| \$50,000 - \$74,999<br>\$75,000 - \$00,000         |           |           | 4,590    | 18.9%   | 4,512     | 17.7%         |
| \$75,000 - \$99,999<br>\$100,000 - \$140,000       |           |           | 4,303    | 17.7%   | 4,625     | 18.2%         |
| \$100,000 - \$149,999<br>\$150,000 - \$100,000     |           |           | 5,200    | 21.4%   | 6,077     | 23.9%         |
| \$150,000 - \$199,999<br>\$200,000 -               |           |           | 1,981    | 8.2%    | 2,555     | 10.1%<br>5.3% |
| \$200,000+                                         |           |           | 1,218    | 5.0%    | 1,335     | 5.5%          |
| Median Household Income                            |           |           | \$77,467 |         | \$83,235  |               |
| Average Household Income                           |           |           | \$91,589 |         | \$100,725 |               |
| Per Capita Income                                  |           |           | \$33,870 |         | \$37,171  |               |
| rei capita income                                  | Census 20 | 10        |          | 019     |           | 24            |
| Population by Age                                  | Number    | Percent   | Number   | Percent | Number    | Percent       |
| 0 - 4                                              | 4,519     | 7.6%      | 4,553    | 6.9%    | 4,809     | 6.9%          |
| 5 - 9                                              | 4,894     | 8.2%      | 4,686    | 7.1%    | 4,731     | 6.8%          |
| 10 - 14                                            | 5,127     | 8.6%      | 4,906    | 7.4%    | 4,791     | 6.9%          |
| 15 - 19                                            | 4,692     | 7.8%      | 4,624    | 7.0%    | 4,514     | 6.5%          |
| 20 - 24                                            | 3,391     | 5.7%      | 4,364    | 6.6%    | 4,500     | 6.5%          |
| 25 - 34                                            | 8,556     | 14.3%     | 9,751    | 14.8%   | 11,100    | 16.0%         |
| 35 - 44                                            | 9,176     | 15.3%     | 9,146    | 13.9%   | 9,430     | 13.6%         |
| 45 - 54                                            | 8,846     | 14.8%     | 8,807    | 13.4%   | 8,425     | 12.2%         |
| 55 - 64                                            | 5,979     | 10.0%     | 7,779    | 11.8%   | 7,938     | 11.5%         |
| 65 - 74                                            | 2,756     | 4.6%      | 4,759    | 7.2%    | 5,679     | 8.2%          |
| 75 - 84                                            | 1,323     | 2.2%      | 1,864    | 2.8%    | 2,586     | 3.7%          |
| 85+                                                | 529       | 0.9%      | 676      | 1.0%    | 753       | 1.1%          |
|                                                    | Census 20 |           | 2        | 019     | 20        | 24            |
| Race and Ethnicity                                 | Number    | Percent   | Number   | Percent | Number    | Percent       |
| White Alone                                        | 41,712    | 69.8%     | 40,850   | 62.0%   | 39,268    | 56.7%         |
| Black Alone                                        | 13,585    | 22.7%     | 18,854   | 28.6%   | 22,688    | 32.8%         |
| American Indian Alone                              | 106       | 0.2%      | 132      | 0.2%    | 143       | 0.2%          |
| Asian Alone                                        | 1,469     | 2.5%      | 2,364    | 3.6%    | 2,960     | 4.3%          |
| Pacific Islander Alone                             | 27        | 0.0%      | 34       | 0.1%    | 38        | 0.1%          |
| Some Other Race Alone                              | 876       | 1.5%      | 1,143    | 1.7%    | 1,282     | 1.9%          |
| Two or More Races                                  | 2,013     | 3.4%      | 2,537    | 3.8%    | 2,874     | 4.2%          |
| Hispanic Origin (Any Race)                         | 2,131     | 3.6%      | 2,891    | 4.4%    | 3,357     | 4.8%          |
| Data Note: Income is expressed in current dollars. |           |           |          |         |           |               |