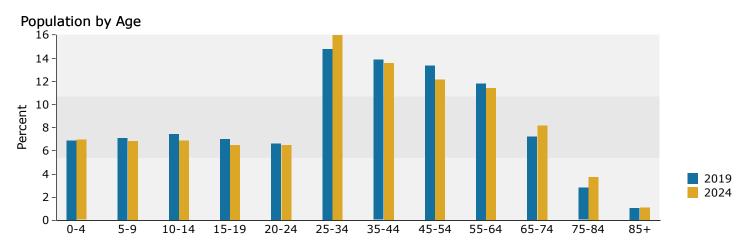

| Summary                                            | Cei       | nsus 2010 |          | 2019    |           | 2024          |
|----------------------------------------------------|-----------|-----------|----------|---------|-----------|---------------|
| Population                                         |           | 59,789    |          | 65,914  |           | 69,255        |
| Households                                         |           | 22,182    |          | 24,253  |           | 25,424        |
| Families                                           |           | 15,904    |          | 17,103  |           | 17,831        |
| Average Household Size                             |           | 2.69      |          | 2.71    |           | 2.72          |
| Owner Occupied Housing Units                       |           | 14,492    |          | 15,598  |           | 16,716        |
| Renter Occupied Housing Units                      |           | 7,690     |          | 8,655   |           | 8,708         |
| Median Age                                         |           | 33.5      |          | 35.1    |           | 35.2          |
| Trends: 2019 - 2024 Annual Rate                    |           | Area      |          | State   |           | National      |
| Population                                         |           | 0.99%     |          | 0.25%   |           | 0.77%         |
| Households                                         |           | 0.95%     |          | 0.29%   |           | 0.75%         |
| Families                                           |           | 0.84%     |          | 0.15%   |           | 0.68%         |
| Owner HHs                                          |           | 1.39%     |          | 0.63%   |           | 0.92%         |
| Median Household Income                            |           | 1.45%     | -        | 2.37%   |           | 2.70%         |
|                                                    |           |           |          | 019     |           | 24            |
| Households by Income                               |           |           | Number   | Percent | Number    | Percent       |
| <\$15,000                                          |           |           | 998      | 4.1%    | 855       | 3.4%          |
| \$15,000 - \$24,999                                |           |           | 1,735    | 7.2%    | 1,501     | 5.9%          |
| \$25,000 - \$34,999                                |           |           | 1,806    | 7.4%    | 1,668     | 6.6%          |
| \$35,000 - \$49,999                                |           |           | 2,418    | 10.0%   | 2,293     | 9.0%          |
| \$50,000 - \$74,999<br>\$75,000 - \$00,000         |           |           | 4,590    | 18.9%   | 4,512     | 17.7%         |
| \$75,000 - \$99,999<br>\$100,000 - \$140,000       |           |           | 4,303    | 17.7%   | 4,625     | 18.2%         |
| \$100,000 - \$149,999<br>\$150,000 - \$100,000     |           |           | 5,200    | 21.4%   | 6,077     | 23.9%         |
| \$150,000 - \$199,999<br>\$200,000 -               |           |           | 1,981    | 8.2%    | 2,555     | 10.1%<br>5.3% |
| \$200,000+                                         |           |           | 1,218    | 5.0%    | 1,335     | 5.5%          |
| Median Household Income                            |           |           | \$77,467 |         | \$83,235  |               |
| Average Household Income                           |           |           | \$91,589 |         | \$100,725 |               |
| Per Capita Income                                  |           |           | \$33,870 |         | \$37,171  |               |
| rei capita income                                  | Census 20 | 10        |          | 019     |           | 24            |
| Population by Age                                  | Number    | Percent   | Number   | Percent | Number    | Percent       |
| 0 - 4                                              | 4,519     | 7.6%      | 4,553    | 6.9%    | 4,809     | 6.9%          |
| 5 - 9                                              | 4,894     | 8.2%      | 4,686    | 7.1%    | 4,731     | 6.8%          |
| 10 - 14                                            | 5,127     | 8.6%      | 4,906    | 7.4%    | 4,791     | 6.9%          |
| 15 - 19                                            | 4,692     | 7.8%      | 4,624    | 7.0%    | 4,514     | 6.5%          |
| 20 - 24                                            | 3,391     | 5.7%      | 4,364    | 6.6%    | 4,500     | 6.5%          |
| 25 - 34                                            | 8,556     | 14.3%     | 9,751    | 14.8%   | 11,100    | 16.0%         |
| 35 - 44                                            | 9,176     | 15.3%     | 9,146    | 13.9%   | 9,430     | 13.6%         |
| 45 - 54                                            | 8,846     | 14.8%     | 8,807    | 13.4%   | 8,425     | 12.2%         |
| 55 - 64                                            | 5,979     | 10.0%     | 7,779    | 11.8%   | 7,938     | 11.5%         |
| 65 - 74                                            | 2,756     | 4.6%      | 4,759    | 7.2%    | 5,679     | 8.2%          |
| 75 - 84                                            | 1,323     | 2.2%      | 1,864    | 2.8%    | 2,586     | 3.7%          |
| 85+                                                | 529       | 0.9%      | 676      | 1.0%    | 753       | 1.1%          |
|                                                    | Census 20 |           | 2        | 019     | 20        | 24            |
| Race and Ethnicity                                 | Number    | Percent   | Number   | Percent | Number    | Percent       |
| White Alone                                        | 41,712    | 69.8%     | 40,850   | 62.0%   | 39,268    | 56.7%         |
| Black Alone                                        | 13,585    | 22.7%     | 18,854   | 28.6%   | 22,688    | 32.8%         |
| American Indian Alone                              | 106       | 0.2%      | 132      | 0.2%    | 143       | 0.2%          |
| Asian Alone                                        | 1,469     | 2.5%      | 2,364    | 3.6%    | 2,960     | 4.3%          |
| Pacific Islander Alone                             | 27        | 0.0%      | 34       | 0.1%    | 38        | 0.1%          |
| Some Other Race Alone                              | 876       | 1.5%      | 1,143    | 1.7%    | 1,282     | 1.9%          |
| Two or More Races                                  | 2,013     | 3.4%      | 2,537    | 3.8%    | 2,874     | 4.2%          |
| Hispanic Origin (Any Race)                         | 2,131     | 3.6%      | 2,891    | 4.4%    | 3,357     | 4.8%          |
| Data Note: Income is expressed in current dollars. |           |           |          |         |           |               |