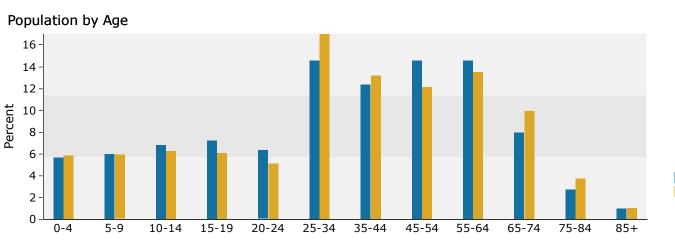

Pickerington Refugee & 256 1,3,5 Mile Radius -82.7784136829999 39.910000783 Ring: 1 mile radius Prepared By Business Analyst Desktop Latitude: 39.910001 Longitude: -82.778414

| Summary                                                   | Cer                 | nsus 2010        |                 | 2019             |              | 2024             |  |
|-----------------------------------------------------------|---------------------|------------------|-----------------|------------------|--------------|------------------|--|
| Population                                                | CEI                 | 9,240            |                 | 10,114           |              | 10,556           |  |
| Households                                                |                     | 3,264            |                 | 3,568            |              | 3,722            |  |
| Families                                                  |                     | 2,572            |                 | 2,761            |              | 2,862            |  |
| Average Household Size                                    |                     | 2.81             |                 | 2,701            |              | 2,002            |  |
| Owner Occupied Housing Units                              |                     | 2,574            |                 | 2,704            |              | 2,842            |  |
| Renter Occupied Housing Units                             |                     | 690              |                 | 864              |              | 879              |  |
| Median Age                                                |                     | 36.4             |                 | 37.7             |              | 37.6             |  |
| Trends: 2019 - 2024 Annual Rate                           |                     | Area             |                 | State            |              | National         |  |
| Population                                                |                     | 0.86%            |                 | 0.25%            |              | 0.77%            |  |
| Households                                                |                     | 0.85%            |                 | 0.29%            |              | 0.75%            |  |
| Families                                                  |                     | 0.72%            |                 | 0.15%            |              | 0.68%            |  |
| Owner HHs                                                 |                     | 1.00%            |                 | 0.63%            |              | 0.92%            |  |
| Median Household Income                                   |                     | 1.76%            |                 | 2.37%            |              | 2.70%            |  |
|                                                           |                     |                  | 2019            |                  | 2024         |                  |  |
| Households by Income                                      |                     |                  | Number          | Percent          | Number       | Percent          |  |
| <\$15,000                                                 |                     |                  | 96              | 2.7%             | 89           | 2.4%             |  |
| \$15,000 - \$24,999                                       |                     |                  | 196             | 5.5%             | 175          | 4.7%             |  |
| \$25,000 - \$34,999                                       |                     |                  | 163             | 4.6%             | 149          | 4.0%             |  |
| \$35,000 - \$49,999                                       |                     |                  | 229             | 6.4%             | 209          | 5.6%             |  |
| \$50,000 - \$74,999                                       |                     |                  | 632             | 17.7%            | 580          | 15.6%            |  |
| \$75,000 - \$99,999                                       |                     |                  | 652             | 18.3%            | 668          | 17.9%            |  |
| \$100,000 - \$149,999                                     |                     |                  | 1,023           | 28.7%            | 1,152        | 31.0%            |  |
| \$150,000 - \$199,999                                     |                     |                  | 398             | 11.2%            | 508          | 13.6%            |  |
| \$200,000+                                                |                     |                  | 179             | 5.0%             | 192          | 5.2%             |  |
|                                                           |                     |                  |                 |                  |              |                  |  |
| Median Household Income                                   |                     |                  | \$91,246        |                  | \$99,548     |                  |  |
| Average Household Income                                  |                     |                  | \$101,941       |                  | \$110,928    |                  |  |
| Per Capita Income                                         |                     |                  | \$36,150        |                  | \$39,332     |                  |  |
|                                                           | Census 20           | 010              |                 | 2019             |              | 2024             |  |
| Population by Age                                         | Number              | Percent          | Number          | Percent          | Number       | Percent          |  |
| 0 - 4                                                     | 557                 | 6.0%             | 577             | 5.7%             | 620          | 5.9%             |  |
| 5 - 9                                                     | 705                 | 7.6%             | 607             | 6.0%             | 623          | 5.9%             |  |
| 10 - 14                                                   | 875                 | 9.5%             | 689             | 6.8%             | 665          | 6.3%             |  |
| 15 - 19                                                   | 831                 | 9.0%             | 732             | 7.2%             | 646          | 6.1%             |  |
| 20 - 24                                                   | 454                 | 4.9%             | 644             | 6.4%             | 538          | 5.1%             |  |
| 25 - 34                                                   | 1,011               | 10.9%            | 1,474           | 14.6%            | 1,797        | 17.0%            |  |
| 35 - 44                                                   | 1,405               | 15.2%            | 1,254           | 12.4%            | 1,396        | 13.2%            |  |
| 45 - 54                                                   | 1,635               | 17.7%            | 1,475           | 14.6%            | 1,284        | 12.2%            |  |
| 55 - 64                                                   | 1,065               | 11.5%            | 1,4/2           | 14.6%            | 1,428        | 13.5%            |  |
| 65 - 74                                                   | 420                 | 4.5%             | 809             | 8.0%             | 1,046        | 9.9%             |  |
| 75 - 84                                                   | 207                 | 2.2%             | 282             | 2.8%             | 398          | 3.8%             |  |
| 85+                                                       | 75                  | 0.8%             | 99              | 1.0%             | 114          | 1.1%             |  |
| Dage and Ethnicity                                        | Census 20<br>Number |                  |                 |                  | 20<br>Number |                  |  |
| Race and Ethnicity<br>White Alone                         | 7,483               | Percent<br>81.0% | Number<br>7,332 | Percent<br>72.5% | 6,992        | Percent<br>66.2% |  |
| Black Alone                                               | 1,138               | 12.3%            | 1,871           | 18.5%            | 2,466        | 23.4%            |  |
| American Indian Alone                                     | 9                   | 0.1%             | 1,071           | 0.1%             | 11           | 0.1%             |  |
| Asian Alone                                               | 288                 | 3.1%             | 478             | 4.7%             | 603          | 5.7%             |  |
| Pacific Islander Alone                                    | 4                   | 0.0%             | 5               | 0.0%             | 5            | 0.0%             |  |
| Some Other Race Alone                                     | 55                  | 0.6%             | 82              | 0.8%             | 96           | 0.9%             |  |
| Two or More Races                                         | 263                 | 2.8%             | 336             | 3.3%             | 384          | 3.6%             |  |
|                                                           | 200                 |                  | 220             |                  |              |                  |  |
| Hispanic Origin (Any Race)                                | 234                 | 2.5%             | 337             | 3.3%             | 403          | 3.8%             |  |
| <b>Data Note:</b> Income is expressed in current dollars. | -                   |                  |                 |                  |              |                  |  |
|                                                           |                     |                  |                 |                  |              |                  |  |