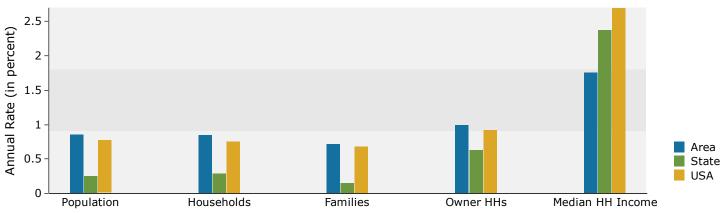

Pickerington Refugee & 256 1,3,5 Mile Radius -82.7784136829999 39.910000783 Ring: 1 mile radius Prepared By Business Analyst Desktop Latitude: 39.910001 Longitude: -82.778414

| Summary                                                   | Cer                 | nsus 2010        |                 | 2019             |              | 2024             |  |
|-----------------------------------------------------------|---------------------|------------------|-----------------|------------------|--------------|------------------|--|
| Population                                                | CEI                 | 9,240            |                 | 10,114           |              | 10,556           |  |
| Households                                                |                     | 3,264            |                 | 3,568            |              | 3,722            |  |
| Families                                                  |                     | 2,572            |                 | 2,761            |              | 2,862            |  |
| Average Household Size                                    |                     | 2.81             |                 | 2,701            |              | 2,002            |  |
| Owner Occupied Housing Units                              |                     | 2,574            |                 | 2,704            |              | 2,842            |  |
| Renter Occupied Housing Units                             |                     | 690              |                 | 864              |              | 879              |  |
| Median Age                                                |                     | 36.4             |                 | 37.7             |              | 37.6             |  |
| Trends: 2019 - 2024 Annual Rate                           |                     | Area             |                 | State            |              | National         |  |
| Population                                                |                     | 0.86%            |                 | 0.25%            |              | 0.77%            |  |
| Households                                                |                     | 0.85%            |                 | 0.29%            |              | 0.75%            |  |
| Families                                                  |                     | 0.72%            |                 | 0.15%            |              | 0.68%            |  |
| Owner HHs                                                 |                     | 1.00%            |                 | 0.63%            |              | 0.92%            |  |
| Median Household Income                                   |                     | 1.76%            |                 | 2.37%            |              | 2.70%            |  |
|                                                           |                     |                  | 2019            |                  | 2024         |                  |  |
| Households by Income                                      |                     |                  | Number          | Percent          | Number       | Percent          |  |
| <\$15,000                                                 |                     |                  | 96              | 2.7%             | 89           | 2.4%             |  |
| \$15,000 - \$24,999                                       |                     |                  | 196             | 5.5%             | 175          | 4.7%             |  |
| \$25,000 - \$34,999                                       |                     |                  | 163             | 4.6%             | 149          | 4.0%             |  |
| \$35,000 - \$49,999                                       |                     |                  | 229             | 6.4%             | 209          | 5.6%             |  |
| \$50,000 - \$74,999                                       |                     |                  | 632             | 17.7%            | 580          | 15.6%            |  |
| \$75,000 - \$99,999                                       |                     |                  | 652             | 18.3%            | 668          | 17.9%            |  |
| \$100,000 - \$149,999                                     |                     |                  | 1,023           | 28.7%            | 1,152        | 31.0%            |  |
| \$150,000 - \$199,999                                     |                     |                  | 398             | 11.2%            | 508          | 13.6%            |  |
| \$200,000+                                                |                     |                  | 179             | 5.0%             | 192          | 5.2%             |  |
|                                                           |                     |                  |                 |                  |              |                  |  |
| Median Household Income                                   |                     |                  | \$91,246        |                  | \$99,548     |                  |  |
| Average Household Income                                  |                     |                  | \$101,941       |                  | \$110,928    |                  |  |
| Per Capita Income                                         |                     |                  | \$36,150        |                  | \$39,332     |                  |  |
|                                                           | Census 20           | 010              |                 | 2019             |              | 2024             |  |
| Population by Age                                         | Number              | Percent          | Number          | Percent          | Number       | Percent          |  |
| 0 - 4                                                     | 557                 | 6.0%             | 577             | 5.7%             | 620          | 5.9%             |  |
| 5 - 9                                                     | 705                 | 7.6%             | 607             | 6.0%             | 623          | 5.9%             |  |
| 10 - 14                                                   | 875                 | 9.5%             | 689             | 6.8%             | 665          | 6.3%             |  |
| 15 - 19                                                   | 831                 | 9.0%             | 732             | 7.2%             | 646          | 6.1%             |  |
| 20 - 24                                                   | 454                 | 4.9%             | 644             | 6.4%             | 538          | 5.1%             |  |
| 25 - 34                                                   | 1,011               | 10.9%            | 1,474           | 14.6%            | 1,797        | 17.0%            |  |
| 35 - 44                                                   | 1,405               | 15.2%            | 1,254           | 12.4%            | 1,396        | 13.2%            |  |
| 45 - 54                                                   | 1,635               | 17.7%            | 1,475           | 14.6%            | 1,284        | 12.2%            |  |
| 55 - 64                                                   | 1,065               | 11.5%            | 1,4/2           | 14.6%            | 1,428        | 13.5%            |  |
| 65 - 74                                                   | 420                 | 4.5%             | 809             | 8.0%             | 1,046        | 9.9%             |  |
| 75 - 84                                                   | 207                 | 2.2%             | 282             | 2.8%             | 398          | 3.8%             |  |
| 85+                                                       | 75                  | 0.8%             | 99              | 1.0%             | 114          | 1.1%             |  |
| Dage and Ethnicity                                        | Census 20<br>Number |                  |                 |                  | 20<br>Number |                  |  |
| Race and Ethnicity<br>White Alone                         | 7,483               | Percent<br>81.0% | Number<br>7,332 | Percent<br>72.5% | 6,992        | Percent<br>66.2% |  |
| Black Alone                                               | 1,138               | 12.3%            | 1,871           | 18.5%            | 2,466        | 23.4%            |  |
| American Indian Alone                                     | 9                   | 0.1%             | 1,071           | 0.1%             | 11           | 0.1%             |  |
| Asian Alone                                               | 288                 | 3.1%             | 478             | 4.7%             | 603          | 5.7%             |  |
| Pacific Islander Alone                                    | 4                   | 0.0%             | 5               | 0.0%             | 5            | 0.0%             |  |
| Some Other Race Alone                                     | 55                  | 0.6%             | 82              | 0.8%             | 96           | 0.9%             |  |
| Two or More Races                                         | 263                 | 2.8%             | 336             | 3.3%             | 384          | 3.6%             |  |
|                                                           | 200                 |                  | 220             |                  |              |                  |  |
| Hispanic Origin (Any Race)                                | 234                 | 2.5%             | 337             | 3.3%             | 403          | 3.8%             |  |
| <b>Data Note:</b> Income is expressed in current dollars. | -                   |                  |                 |                  |              |                  |  |
|                                                           |                     |                  |                 |                  |              |                  |  |

#### Trends 2019-2024