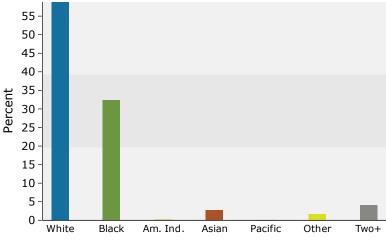

| Summary                                            | Cei       | nsus 2010 |          | 2019    |           | 2024          |
|----------------------------------------------------|-----------|-----------|----------|---------|-----------|---------------|
| Population                                         |           | 59,789    |          | 65,914  |           | 69,255        |
| Households                                         |           | 22,182    |          | 24,253  |           | 25,424        |
| Families                                           |           | 15,904    |          | 17,103  |           | 17,831        |
| Average Household Size                             |           | 2.69      |          | 2.71    |           | 2.72          |
| Owner Occupied Housing Units                       |           | 14,492    |          | 15,598  |           | 16,716        |
| Renter Occupied Housing Units                      |           | 7,690     |          | 8,655   |           | 8,708         |
| Median Age                                         |           | 33.5      |          | 35.1    |           | 35.2          |
| Trends: 2019 - 2024 Annual Rate                    |           | Area      |          | State   |           | National      |
| Population                                         |           | 0.99%     |          | 0.25%   |           | 0.77%         |
| Households                                         |           | 0.95%     |          | 0.29%   |           | 0.75%         |
| Families                                           |           | 0.84%     |          | 0.15%   |           | 0.68%         |
| Owner HHs                                          |           | 1.39%     |          | 0.63%   |           | 0.92%         |
| Median Household Income                            |           | 1.45%     | -        | 2.37%   |           | 2.70%         |
|                                                    |           |           |          | 019     |           | 24            |
| Households by Income                               |           |           | Number   | Percent | Number    | Percent       |
| <\$15,000                                          |           |           | 998      | 4.1%    | 855       | 3.4%          |
| \$15,000 - \$24,999                                |           |           | 1,735    | 7.2%    | 1,501     | 5.9%          |
| \$25,000 - \$34,999                                |           |           | 1,806    | 7.4%    | 1,668     | 6.6%          |
| \$35,000 - \$49,999                                |           |           | 2,418    | 10.0%   | 2,293     | 9.0%          |
| \$50,000 - \$74,999<br>\$75,000 - \$00,000         |           |           | 4,590    | 18.9%   | 4,512     | 17.7%         |
| \$75,000 - \$99,999<br>\$100,000 - \$140,000       |           |           | 4,303    | 17.7%   | 4,625     | 18.2%         |
| \$100,000 - \$149,999<br>\$150,000 - \$100,000     |           |           | 5,200    | 21.4%   | 6,077     | 23.9%         |
| \$150,000 - \$199,999<br>\$200,000 -               |           |           | 1,981    | 8.2%    | 2,555     | 10.1%<br>5.3% |
| \$200,000+                                         |           |           | 1,218    | 5.0%    | 1,335     | 5.5%          |
| Median Household Income                            |           |           | \$77,467 |         | \$83,235  |               |
| Average Household Income                           |           |           | \$91,589 |         | \$100,725 |               |
| Per Capita Income                                  |           |           | \$33,870 |         | \$37,171  |               |
| rei capita income                                  | Census 20 | 10        |          | 019     |           | 24            |
| Population by Age                                  | Number    | Percent   | Number   | Percent | Number    | Percent       |
| 0 - 4                                              | 4,519     | 7.6%      | 4,553    | 6.9%    | 4,809     | 6.9%          |
| 5 - 9                                              | 4,894     | 8.2%      | 4,686    | 7.1%    | 4,731     | 6.8%          |
| 10 - 14                                            | 5,127     | 8.6%      | 4,906    | 7.4%    | 4,791     | 6.9%          |
| 15 - 19                                            | 4,692     | 7.8%      | 4,624    | 7.0%    | 4,514     | 6.5%          |
| 20 - 24                                            | 3,391     | 5.7%      | 4,364    | 6.6%    | 4,500     | 6.5%          |
| 25 - 34                                            | 8,556     | 14.3%     | 9,751    | 14.8%   | 11,100    | 16.0%         |
| 35 - 44                                            | 9,176     | 15.3%     | 9,146    | 13.9%   | 9,430     | 13.6%         |
| 45 - 54                                            | 8,846     | 14.8%     | 8,807    | 13.4%   | 8,425     | 12.2%         |
| 55 - 64                                            | 5,979     | 10.0%     | 7,779    | 11.8%   | 7,938     | 11.5%         |
| 65 - 74                                            | 2,756     | 4.6%      | 4,759    | 7.2%    | 5,679     | 8.2%          |
| 75 - 84                                            | 1,323     | 2.2%      | 1,864    | 2.8%    | 2,586     | 3.7%          |
| 85+                                                | 529       | 0.9%      | 676      | 1.0%    | 753       | 1.1%          |
|                                                    | Census 20 |           | 2        | 019     | 20        | 24            |
| Race and Ethnicity                                 | Number    | Percent   | Number   | Percent | Number    | Percent       |
| White Alone                                        | 41,712    | 69.8%     | 40,850   | 62.0%   | 39,268    | 56.7%         |
| Black Alone                                        | 13,585    | 22.7%     | 18,854   | 28.6%   | 22,688    | 32.8%         |
| American Indian Alone                              | 106       | 0.2%      | 132      | 0.2%    | 143       | 0.2%          |
| Asian Alone                                        | 1,469     | 2.5%      | 2,364    | 3.6%    | 2,960     | 4.3%          |
| Pacific Islander Alone                             | 27        | 0.0%      | 34       | 0.1%    | 38        | 0.1%          |
| Some Other Race Alone                              | 876       | 1.5%      | 1,143    | 1.7%    | 1,282     | 1.9%          |
| Two or More Races                                  | 2,013     | 3.4%      | 2,537    | 3.8%    | 2,874     | 4.2%          |
| Hispanic Origin (Any Race)                         | 2,131     | 3.6%      | 2,891    | 4.4%    | 3,357     | 4.8%          |
| Data Note: Income is expressed in current dollars. |           |           |          |         |           |               |

### 2019 Population by Race

<sup>2019</sup> Percent Hispanic Origin: 4.4%

Source: U.S. Census Bureau, Census 2010 Summary File 1. Esri forecasts for 2019 and 2024.

Pickerington Refugee & 256 1,3,5 Mile Radius -82.7784136829999 39.910000783 Ring: 5 mile radius Prepared By Business Analyst Desktop Latitude: 39.910001 Longitude: -82.778414