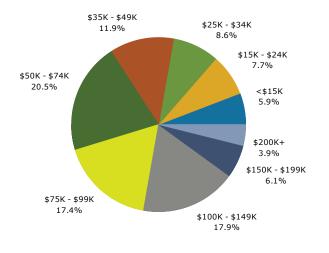

| Summary                                            | Cei       | nsus 2010 |          | 2019    |           | 2024          |
|----------------------------------------------------|-----------|-----------|----------|---------|-----------|---------------|
| Population                                         |           | 59,789    |          | 65,914  |           | 69,255        |
| Households                                         |           | 22,182    |          | 24,253  |           | 25,424        |
| Families                                           |           | 15,904    |          | 17,103  |           | 17,831        |
| Average Household Size                             |           | 2.69      |          | 2.71    |           | 2.72          |
| Owner Occupied Housing Units                       |           | 14,492    |          | 15,598  |           | 16,716        |
| Renter Occupied Housing Units                      |           | 7,690     |          | 8,655   |           | 8,708         |
| Median Age                                         |           | 33.5      |          | 35.1    |           | 35.2          |
| Trends: 2019 - 2024 Annual Rate                    |           | Area      |          | State   |           | National      |
| Population                                         |           | 0.99%     |          | 0.25%   |           | 0.77%         |
| Households                                         |           | 0.95%     |          | 0.29%   |           | 0.75%         |
| Families                                           |           | 0.84%     |          | 0.15%   |           | 0.68%         |
| Owner HHs                                          |           | 1.39%     |          | 0.63%   |           | 0.92%         |
| Median Household Income                            |           | 1.45%     | -        | 2.37%   |           | 2.70%         |
|                                                    |           |           |          | 019     |           | 24            |
| Households by Income                               |           |           | Number   | Percent | Number    | Percent       |
| <\$15,000                                          |           |           | 998      | 4.1%    | 855       | 3.4%          |
| \$15,000 - \$24,999                                |           |           | 1,735    | 7.2%    | 1,501     | 5.9%          |
| \$25,000 - \$34,999                                |           |           | 1,806    | 7.4%    | 1,668     | 6.6%          |
| \$35,000 - \$49,999                                |           |           | 2,418    | 10.0%   | 2,293     | 9.0%          |
| \$50,000 - \$74,999<br>\$75,000 - \$00,000         |           |           | 4,590    | 18.9%   | 4,512     | 17.7%         |
| \$75,000 - \$99,999<br>\$100,000 - \$140,000       |           |           | 4,303    | 17.7%   | 4,625     | 18.2%         |
| \$100,000 - \$149,999<br>\$150,000 - \$100,000     |           |           | 5,200    | 21.4%   | 6,077     | 23.9%         |
| \$150,000 - \$199,999<br>\$200,000 -               |           |           | 1,981    | 8.2%    | 2,555     | 10.1%<br>5.3% |
| \$200,000+                                         |           |           | 1,218    | 5.0%    | 1,335     | 5.5%          |
| Median Household Income                            |           |           | \$77,467 |         | \$83,235  |               |
| Average Household Income                           |           |           | \$91,589 |         | \$100,725 |               |
| Per Capita Income                                  |           |           | \$33,870 |         | \$37,171  |               |
| rei capita income                                  | Census 20 | 10        |          | 019     |           | 24            |
| Population by Age                                  | Number    | Percent   | Number   | Percent | Number    | Percent       |
| 0 - 4                                              | 4,519     | 7.6%      | 4,553    | 6.9%    | 4,809     | 6.9%          |
| 5 - 9                                              | 4,894     | 8.2%      | 4,686    | 7.1%    | 4,731     | 6.8%          |
| 10 - 14                                            | 5,127     | 8.6%      | 4,906    | 7.4%    | 4,791     | 6.9%          |
| 15 - 19                                            | 4,692     | 7.8%      | 4,624    | 7.0%    | 4,514     | 6.5%          |
| 20 - 24                                            | 3,391     | 5.7%      | 4,364    | 6.6%    | 4,500     | 6.5%          |
| 25 - 34                                            | 8,556     | 14.3%     | 9,751    | 14.8%   | 11,100    | 16.0%         |
| 35 - 44                                            | 9,176     | 15.3%     | 9,146    | 13.9%   | 9,430     | 13.6%         |
| 45 - 54                                            | 8,846     | 14.8%     | 8,807    | 13.4%   | 8,425     | 12.2%         |
| 55 - 64                                            | 5,979     | 10.0%     | 7,779    | 11.8%   | 7,938     | 11.5%         |
| 65 - 74                                            | 2,756     | 4.6%      | 4,759    | 7.2%    | 5,679     | 8.2%          |
| 75 - 84                                            | 1,323     | 2.2%      | 1,864    | 2.8%    | 2,586     | 3.7%          |
| 85+                                                | 529       | 0.9%      | 676      | 1.0%    | 753       | 1.1%          |
|                                                    | Census 20 |           | 2        | 019     | 20        | 24            |
| Race and Ethnicity                                 | Number    | Percent   | Number   | Percent | Number    | Percent       |
| White Alone                                        | 41,712    | 69.8%     | 40,850   | 62.0%   | 39,268    | 56.7%         |
| Black Alone                                        | 13,585    | 22.7%     | 18,854   | 28.6%   | 22,688    | 32.8%         |
| American Indian Alone                              | 106       | 0.2%      | 132      | 0.2%    | 143       | 0.2%          |
| Asian Alone                                        | 1,469     | 2.5%      | 2,364    | 3.6%    | 2,960     | 4.3%          |
| Pacific Islander Alone                             | 27        | 0.0%      | 34       | 0.1%    | 38        | 0.1%          |
| Some Other Race Alone                              | 876       | 1.5%      | 1,143    | 1.7%    | 1,282     | 1.9%          |
| Two or More Races                                  | 2,013     | 3.4%      | 2,537    | 3.8%    | 2,874     | 4.2%          |
| Hispanic Origin (Any Race)                         | 2,131     | 3.6%      | 2,891    | 4.4%    | 3,357     | 4.8%          |
| Data Note: Income is expressed in current dollars. |           |           |          |         |           |               |

### 2019 Household Income