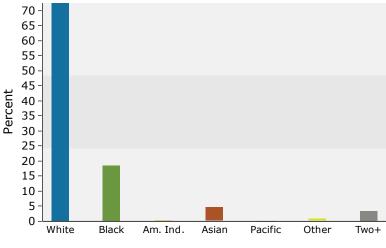

Pickerington Refugee & 256 1,3,5 Mile Radius -82.7784136829999 39.910000783 Ring: 1 mile radius Prepared By Business Analyst Desktop Latitude: 39.910001 Longitude: -82.778414

| Summary                                                   | Cer                 | nsus 2010        |                 | 2019             |              | 2024             |  |
|-----------------------------------------------------------|---------------------|------------------|-----------------|------------------|--------------|------------------|--|
| Population                                                | CEI                 | 9,240            |                 | 10,114           |              | 10,556           |  |
| Households                                                |                     | 3,264            |                 | 3,568            |              | 3,722            |  |
| Families                                                  |                     | 2,572            |                 | 2,761            |              | 2,862            |  |
| Average Household Size                                    |                     | 2.81             |                 | 2,701            |              | 2,002            |  |
| Owner Occupied Housing Units                              |                     | 2,574            |                 | 2,704            |              | 2,842            |  |
| Renter Occupied Housing Units                             |                     | 690              |                 | 864              |              | 879              |  |
| Median Age                                                |                     | 36.4             |                 | 37.7             |              | 37.6             |  |
| Trends: 2019 - 2024 Annual Rate                           |                     | Area             |                 | State            |              | National         |  |
| Population                                                |                     | 0.86%            |                 | 0.25%            |              | 0.77%            |  |
| Households                                                |                     | 0.85%            |                 | 0.29%            |              | 0.75%            |  |
| Families                                                  |                     | 0.72%            |                 | 0.15%            |              | 0.68%            |  |
| Owner HHs                                                 |                     | 1.00%            |                 | 0.63%            |              | 0.92%            |  |
| Median Household Income                                   |                     | 1.76%            |                 | 2.37%            |              | 2.70%            |  |
|                                                           |                     |                  | 2019            |                  | 2024         |                  |  |
| Households by Income                                      |                     |                  | Number          | Percent          | Number       | Percent          |  |
| <\$15,000                                                 |                     |                  | 96              | 2.7%             | 89           | 2.4%             |  |
| \$15,000 - \$24,999                                       |                     |                  | 196             | 5.5%             | 175          | 4.7%             |  |
| \$25,000 - \$34,999                                       |                     |                  | 163             | 4.6%             | 149          | 4.0%             |  |
| \$35,000 - \$49,999                                       |                     |                  | 229             | 6.4%             | 209          | 5.6%             |  |
| \$50,000 - \$74,999                                       |                     |                  | 632             | 17.7%            | 580          | 15.6%            |  |
| \$75,000 - \$99,999                                       |                     |                  | 652             | 18.3%            | 668          | 17.9%            |  |
| \$100,000 - \$149,999                                     |                     |                  | 1,023           | 28.7%            | 1,152        | 31.0%            |  |
| \$150,000 - \$199,999                                     |                     |                  | 398             | 11.2%            | 508          | 13.6%            |  |
| \$200,000+                                                |                     |                  | 179             | 5.0%             | 192          | 5.2%             |  |
|                                                           |                     |                  |                 |                  |              |                  |  |
| Median Household Income                                   |                     |                  | \$91,246        |                  | \$99,548     |                  |  |
| Average Household Income                                  |                     |                  | \$101,941       |                  | \$110,928    |                  |  |
| Per Capita Income                                         |                     |                  | \$36,150        |                  | \$39,332     |                  |  |
|                                                           | Census 20           | 010              |                 | 2019             |              | 2024             |  |
| Population by Age                                         | Number              | Percent          | Number          | Percent          | Number       | Percent          |  |
| 0 - 4                                                     | 557                 | 6.0%             | 577             | 5.7%             | 620          | 5.9%             |  |
| 5 - 9                                                     | 705                 | 7.6%             | 607             | 6.0%             | 623          | 5.9%             |  |
| 10 - 14                                                   | 875                 | 9.5%             | 689             | 6.8%             | 665          | 6.3%             |  |
| 15 - 19                                                   | 831                 | 9.0%             | 732             | 7.2%             | 646          | 6.1%             |  |
| 20 - 24                                                   | 454                 | 4.9%             | 644             | 6.4%             | 538          | 5.1%             |  |
| 25 - 34                                                   | 1,011               | 10.9%            | 1,474           | 14.6%            | 1,797        | 17.0%            |  |
| 35 - 44                                                   | 1,405               | 15.2%            | 1,254           | 12.4%            | 1,396        | 13.2%            |  |
| 45 - 54                                                   | 1,635               | 17.7%            | 1,475           | 14.6%            | 1,284        | 12.2%            |  |
| 55 - 64                                                   | 1,065               | 11.5%            | 1,4/2           | 14.6%            | 1,428        | 13.5%            |  |
| 65 - 74                                                   | 420                 | 4.5%             | 809             | 8.0%             | 1,046        | 9.9%             |  |
| 75 - 84                                                   | 207                 | 2.2%             | 282             | 2.8%             | 398          | 3.8%             |  |
| 85+                                                       | 75                  | 0.8%             | 99              | 1.0%             | 114          | 1.1%             |  |
| Dage and Ethnicity                                        | Census 20<br>Number |                  |                 |                  | 20<br>Number |                  |  |
| Race and Ethnicity<br>White Alone                         | 7,483               | Percent<br>81.0% | Number<br>7,332 | Percent<br>72.5% | 6,992        | Percent<br>66.2% |  |
| Black Alone                                               | 1,138               | 12.3%            | 1,871           | 18.5%            | 2,466        | 23.4%            |  |
| American Indian Alone                                     | 9                   | 0.1%             | 1,071           | 0.1%             | 11           | 0.1%             |  |
| Asian Alone                                               | 288                 | 3.1%             | 478             | 4.7%             | 603          | 5.7%             |  |
| Pacific Islander Alone                                    | 4                   | 0.0%             | 5               | 0.0%             | 5            | 0.0%             |  |
| Some Other Race Alone                                     | 55                  | 0.6%             | 82              | 0.8%             | 96           | 0.9%             |  |
| Two or More Races                                         | 263                 | 2.8%             | 336             | 3.3%             | 384          | 3.6%             |  |
|                                                           | 200                 |                  | 220             |                  |              |                  |  |
| Hispanic Origin (Any Race)                                | 234                 | 2.5%             | 337             | 3.3%             | 403          | 3.8%             |  |
| <b>Data Note:</b> Income is expressed in current dollars. | -                   |                  |                 |                  |              |                  |  |
|                                                           |                     |                  |                 |                  |              |                  |  |

### 2019 Population by Race

<sup>2019</sup> Percent Hispanic Origin: 3.3%

Source: U.S. Census Bureau, Census 2010 Summary File 1. Esri forecasts for 2019 and 2024.

2019 2024

Pickerington Refugee & 256 1,3,5 Mile Radius -82.7784136829999 39.910000783 Ring: 3 mile radius Prepared By Business Analyst Desktop Latitude: 39.910001 Longitude: -82.778414