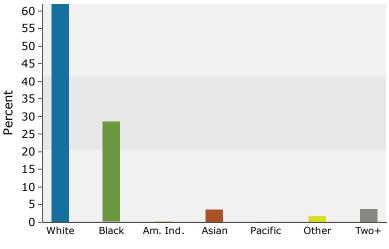

### 2019 Population by Race

<sup>2019</sup> Percent Hispanic Origin: 3.3%

Source: U.S. Census Bureau, Census 2010 Summary File 1. Esri forecasts for 2019 and 2024.

2019 2024

Pickerington Refugee & 256 1,3,5 Mile Radius -82.7784136829999 39.910000783 Ring: 3 mile radius Prepared By Business Analyst Desktop Latitude: 39.910001 Longitude: -82.778414

| Summary                                            | Cei       | nsus 2010 |          | 2019    |           | 2024          |
|----------------------------------------------------|-----------|-----------|----------|---------|-----------|---------------|
| Population                                         |           | 59,789    |          | 65,914  |           | 69,255        |
| Households                                         |           | 22,182    |          | 24,253  |           | 25,424        |
| Families                                           |           | 15,904    |          | 17,103  |           | 17,831        |
| Average Household Size                             |           | 2.69      |          | 2.71    |           | 2.72          |
| Owner Occupied Housing Units                       |           | 14,492    |          | 15,598  |           | 16,716        |
| Renter Occupied Housing Units                      |           | 7,690     |          | 8,655   |           | 8,708         |
| Median Age                                         |           | 33.5      |          | 35.1    |           | 35.2          |
| Trends: 2019 - 2024 Annual Rate                    |           | Area      |          | State   |           | National      |
| Population                                         |           | 0.99%     |          | 0.25%   |           | 0.77%         |
| Households                                         |           | 0.95%     |          | 0.29%   |           | 0.75%         |
| Families                                           |           | 0.84%     |          | 0.15%   |           | 0.68%         |
| Owner HHs                                          |           | 1.39%     |          | 0.63%   |           | 0.92%         |
| Median Household Income                            |           | 1.45%     | -        | 2.37%   |           | 2.70%         |
|                                                    |           |           |          | 019     |           | 24            |
| Households by Income                               |           |           | Number   | Percent | Number    | Percent       |
| <\$15,000                                          |           |           | 998      | 4.1%    | 855       | 3.4%          |
| \$15,000 - \$24,999                                |           |           | 1,735    | 7.2%    | 1,501     | 5.9%          |
| \$25,000 - \$34,999                                |           |           | 1,806    | 7.4%    | 1,668     | 6.6%          |
| \$35,000 - \$49,999                                |           |           | 2,418    | 10.0%   | 2,293     | 9.0%          |
| \$50,000 - \$74,999<br>\$75,000 - \$00,000         |           |           | 4,590    | 18.9%   | 4,512     | 17.7%         |
| \$75,000 - \$99,999<br>\$100,000 - \$140,000       |           |           | 4,303    | 17.7%   | 4,625     | 18.2%         |
| \$100,000 - \$149,999<br>\$150,000 - \$100,000     |           |           | 5,200    | 21.4%   | 6,077     | 23.9%         |
| \$150,000 - \$199,999<br>\$200,000 -               |           |           | 1,981    | 8.2%    | 2,555     | 10.1%<br>5.3% |
| \$200,000+                                         |           |           | 1,218    | 5.0%    | 1,335     | 5.5%          |
| Median Household Income                            |           |           | \$77,467 |         | \$83,235  |               |
| Average Household Income                           |           |           | \$91,589 |         | \$100,725 |               |
| Per Capita Income                                  |           |           | \$33,870 |         | \$37,171  |               |
| rei capita income                                  | Census 20 | 10        |          | 019     |           | 24            |
| Population by Age                                  | Number    | Percent   | Number   | Percent | Number    | Percent       |
| 0 - 4                                              | 4,519     | 7.6%      | 4,553    | 6.9%    | 4,809     | 6.9%          |
| 5 - 9                                              | 4,894     | 8.2%      | 4,686    | 7.1%    | 4,731     | 6.8%          |
| 10 - 14                                            | 5,127     | 8.6%      | 4,906    | 7.4%    | 4,791     | 6.9%          |
| 15 - 19                                            | 4,692     | 7.8%      | 4,624    | 7.0%    | 4,514     | 6.5%          |
| 20 - 24                                            | 3,391     | 5.7%      | 4,364    | 6.6%    | 4,500     | 6.5%          |
| 25 - 34                                            | 8,556     | 14.3%     | 9,751    | 14.8%   | 11,100    | 16.0%         |
| 35 - 44                                            | 9,176     | 15.3%     | 9,146    | 13.9%   | 9,430     | 13.6%         |
| 45 - 54                                            | 8,846     | 14.8%     | 8,807    | 13.4%   | 8,425     | 12.2%         |
| 55 - 64                                            | 5,979     | 10.0%     | 7,779    | 11.8%   | 7,938     | 11.5%         |
| 65 - 74                                            | 2,756     | 4.6%      | 4,759    | 7.2%    | 5,679     | 8.2%          |
| 75 - 84                                            | 1,323     | 2.2%      | 1,864    | 2.8%    | 2,586     | 3.7%          |
| 85+                                                | 529       | 0.9%      | 676      | 1.0%    | 753       | 1.1%          |
|                                                    | Census 20 |           | 2        | 019     | 20        | 24            |
| Race and Ethnicity                                 | Number    | Percent   | Number   | Percent | Number    | Percent       |
| White Alone                                        | 41,712    | 69.8%     | 40,850   | 62.0%   | 39,268    | 56.7%         |
| Black Alone                                        | 13,585    | 22.7%     | 18,854   | 28.6%   | 22,688    | 32.8%         |
| American Indian Alone                              | 106       | 0.2%      | 132      | 0.2%    | 143       | 0.2%          |
| Asian Alone                                        | 1,469     | 2.5%      | 2,364    | 3.6%    | 2,960     | 4.3%          |
| Pacific Islander Alone                             | 27        | 0.0%      | 34       | 0.1%    | 38        | 0.1%          |
| Some Other Race Alone                              | 876       | 1.5%      | 1,143    | 1.7%    | 1,282     | 1.9%          |
| Two or More Races                                  | 2,013     | 3.4%      | 2,537    | 3.8%    | 2,874     | 4.2%          |
| Hispanic Origin (Any Race)                         | 2,131     | 3.6%      | 2,891    | 4.4%    | 3,357     | 4.8%          |
| Data Note: Income is expressed in current dollars. |           |           |          |         |           |               |