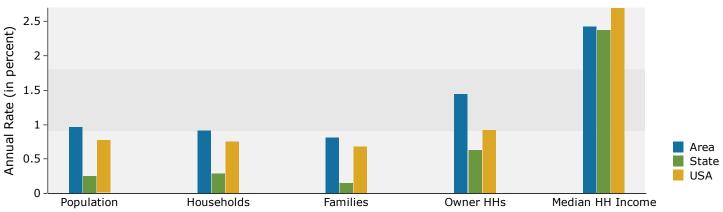

| Summary                                            | Cei       | nsus 2010 |          | 2019    |           | 2024          |
|----------------------------------------------------|-----------|-----------|----------|---------|-----------|---------------|
| Population                                         |           | 59,789    |          | 65,914  |           | 69,255        |
| Households                                         |           | 22,182    |          | 24,253  |           | 25,424        |
| Families                                           |           | 15,904    |          | 17,103  |           | 17,831        |
| Average Household Size                             |           | 2.69      |          | 2.71    |           | 2.72          |
| Owner Occupied Housing Units                       |           | 14,492    |          | 15,598  |           | 16,716        |
| Renter Occupied Housing Units                      |           | 7,690     |          | 8,655   |           | 8,708         |
| Median Age                                         |           | 33.5      |          | 35.1    |           | 35.2          |
| Trends: 2019 - 2024 Annual Rate                    |           | Area      |          | State   |           | National      |
| Population                                         |           | 0.99%     |          | 0.25%   |           | 0.77%         |
| Households                                         |           | 0.95%     |          | 0.29%   |           | 0.75%         |
| Families                                           |           | 0.84%     |          | 0.15%   |           | 0.68%         |
| Owner HHs                                          |           | 1.39%     |          | 0.63%   |           | 0.92%         |
| Median Household Income                            |           | 1.45%     | -        | 2.37%   |           | 2.70%         |
|                                                    |           |           |          | 019     |           | 24            |
| Households by Income                               |           |           | Number   | Percent | Number    | Percent       |
| <\$15,000                                          |           |           | 998      | 4.1%    | 855       | 3.4%          |
| \$15,000 - \$24,999                                |           |           | 1,735    | 7.2%    | 1,501     | 5.9%          |
| \$25,000 - \$34,999                                |           |           | 1,806    | 7.4%    | 1,668     | 6.6%          |
| \$35,000 - \$49,999                                |           |           | 2,418    | 10.0%   | 2,293     | 9.0%          |
| \$50,000 - \$74,999<br>\$75,000 - \$00,000         |           |           | 4,590    | 18.9%   | 4,512     | 17.7%         |
| \$75,000 - \$99,999<br>\$100,000 - \$140,000       |           |           | 4,303    | 17.7%   | 4,625     | 18.2%         |
| \$100,000 - \$149,999<br>\$150,000 - \$100,000     |           |           | 5,200    | 21.4%   | 6,077     | 23.9%         |
| \$150,000 - \$199,999<br>\$200,000 -               |           |           | 1,981    | 8.2%    | 2,555     | 10.1%<br>5.3% |
| \$200,000+                                         |           |           | 1,218    | 5.0%    | 1,335     | 5.5%          |
| Median Household Income                            |           |           | \$77,467 |         | \$83,235  |               |
| Average Household Income                           |           |           | \$91,589 |         | \$100,725 |               |
| Per Capita Income                                  |           |           | \$33,870 |         | \$37,171  |               |
| rei capita income                                  | Census 20 | 10        |          | 019     |           | 24            |
| Population by Age                                  | Number    | Percent   | Number   | Percent | Number    | Percent       |
| 0 - 4                                              | 4,519     | 7.6%      | 4,553    | 6.9%    | 4,809     | 6.9%          |
| 5 - 9                                              | 4,894     | 8.2%      | 4,686    | 7.1%    | 4,731     | 6.8%          |
| 10 - 14                                            | 5,127     | 8.6%      | 4,906    | 7.4%    | 4,791     | 6.9%          |
| 15 - 19                                            | 4,692     | 7.8%      | 4,624    | 7.0%    | 4,514     | 6.5%          |
| 20 - 24                                            | 3,391     | 5.7%      | 4,364    | 6.6%    | 4,500     | 6.5%          |
| 25 - 34                                            | 8,556     | 14.3%     | 9,751    | 14.8%   | 11,100    | 16.0%         |
| 35 - 44                                            | 9,176     | 15.3%     | 9,146    | 13.9%   | 9,430     | 13.6%         |
| 45 - 54                                            | 8,846     | 14.8%     | 8,807    | 13.4%   | 8,425     | 12.2%         |
| 55 - 64                                            | 5,979     | 10.0%     | 7,779    | 11.8%   | 7,938     | 11.5%         |
| 65 - 74                                            | 2,756     | 4.6%      | 4,759    | 7.2%    | 5,679     | 8.2%          |
| 75 - 84                                            | 1,323     | 2.2%      | 1,864    | 2.8%    | 2,586     | 3.7%          |
| 85+                                                | 529       | 0.9%      | 676      | 1.0%    | 753       | 1.1%          |
|                                                    | Census 20 |           | 2        | 019     | 20        | 24            |
| Race and Ethnicity                                 | Number    | Percent   | Number   | Percent | Number    | Percent       |
| White Alone                                        | 41,712    | 69.8%     | 40,850   | 62.0%   | 39,268    | 56.7%         |
| Black Alone                                        | 13,585    | 22.7%     | 18,854   | 28.6%   | 22,688    | 32.8%         |
| American Indian Alone                              | 106       | 0.2%      | 132      | 0.2%    | 143       | 0.2%          |
| Asian Alone                                        | 1,469     | 2.5%      | 2,364    | 3.6%    | 2,960     | 4.3%          |
| Pacific Islander Alone                             | 27        | 0.0%      | 34       | 0.1%    | 38        | 0.1%          |
| Some Other Race Alone                              | 876       | 1.5%      | 1,143    | 1.7%    | 1,282     | 1.9%          |
| Two or More Races                                  | 2,013     | 3.4%      | 2,537    | 3.8%    | 2,874     | 4.2%          |
| Hispanic Origin (Any Race)                         | 2,131     | 3.6%      | 2,891    | 4.4%    | 3,357     | 4.8%          |
| Data Note: Income is expressed in current dollars. |           |           |          |         |           |               |

#### Trends 2019-2024