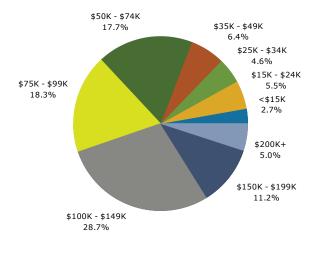

Pickerington Refugee & 256 1,3,5 Mile Radius -82.7784136829999 39.910000783 Ring: 1 mile radius Prepared By Business Analyst Desktop Latitude: 39.910001 Longitude: -82.778414

| Summary                                                   | Cer                 | nsus 2010        |                 | 2019             |              | 2024             |  |
|-----------------------------------------------------------|---------------------|------------------|-----------------|------------------|--------------|------------------|--|
| Population                                                | CEI                 | 9,240            |                 | 10,114           |              | 10,556           |  |
| Households                                                |                     | 3,264            |                 | 3,568            |              | 3,722            |  |
| Families                                                  |                     | 2,572            |                 | 2,761            |              | 2,862            |  |
| Average Household Size                                    |                     | 2.81             |                 | 2,701            |              | 2,002            |  |
| Owner Occupied Housing Units                              |                     | 2,574            |                 | 2,704            |              | 2,842            |  |
| Renter Occupied Housing Units                             |                     | 690              |                 | 864              |              | 879              |  |
| Median Age                                                |                     | 36.4             |                 | 37.7             |              | 37.6             |  |
| Trends: 2019 - 2024 Annual Rate                           |                     | Area             |                 | State            |              | National         |  |
| Population                                                |                     | 0.86%            |                 | 0.25%            |              | 0.77%            |  |
| Households                                                |                     | 0.85%            |                 | 0.29%            |              | 0.75%            |  |
| Families                                                  |                     | 0.72%            |                 | 0.15%            |              | 0.68%            |  |
| Owner HHs                                                 |                     | 1.00%            |                 | 0.63%            |              | 0.92%            |  |
| Median Household Income                                   |                     | 1.76%            |                 | 2.37%            |              | 2.70%            |  |
|                                                           |                     |                  | 2019            |                  | 2024         |                  |  |
| Households by Income                                      |                     |                  | Number          | Percent          | Number       | Percent          |  |
| <\$15,000                                                 |                     |                  | 96              | 2.7%             | 89           | 2.4%             |  |
| \$15,000 - \$24,999                                       |                     |                  | 196             | 5.5%             | 175          | 4.7%             |  |
| \$25,000 - \$34,999                                       |                     |                  | 163             | 4.6%             | 149          | 4.0%             |  |
| \$35,000 - \$49,999                                       |                     |                  | 229             | 6.4%             | 209          | 5.6%             |  |
| \$50,000 - \$74,999                                       |                     |                  | 632             | 17.7%            | 580          | 15.6%            |  |
| \$75,000 - \$99,999                                       |                     |                  | 652             | 18.3%            | 668          | 17.9%            |  |
| \$100,000 - \$149,999                                     |                     |                  | 1,023           | 28.7%            | 1,152        | 31.0%            |  |
| \$150,000 - \$199,999                                     |                     |                  | 398             | 11.2%            | 508          | 13.6%            |  |
| \$200,000+                                                |                     |                  | 179             | 5.0%             | 192          | 5.2%             |  |
|                                                           |                     |                  |                 |                  |              |                  |  |
| Median Household Income                                   |                     |                  | \$91,246        |                  | \$99,548     |                  |  |
| Average Household Income                                  |                     |                  | \$101,941       |                  | \$110,928    |                  |  |
| Per Capita Income                                         |                     |                  | \$36,150        |                  | \$39,332     |                  |  |
|                                                           | Census 20           | 010              |                 | 2019             |              | 2024             |  |
| Population by Age                                         | Number              | Percent          | Number          | Percent          | Number       | Percent          |  |
| 0 - 4                                                     | 557                 | 6.0%             | 577             | 5.7%             | 620          | 5.9%             |  |
| 5 - 9                                                     | 705                 | 7.6%             | 607             | 6.0%             | 623          | 5.9%             |  |
| 10 - 14                                                   | 875                 | 9.5%             | 689             | 6.8%             | 665          | 6.3%             |  |
| 15 - 19                                                   | 831                 | 9.0%             | 732             | 7.2%             | 646          | 6.1%             |  |
| 20 - 24                                                   | 454                 | 4.9%             | 644             | 6.4%             | 538          | 5.1%             |  |
| 25 - 34                                                   | 1,011               | 10.9%            | 1,474           | 14.6%            | 1,797        | 17.0%            |  |
| 35 - 44                                                   | 1,405               | 15.2%            | 1,254           | 12.4%            | 1,396        | 13.2%            |  |
| 45 - 54                                                   | 1,635               | 17.7%            | 1,475           | 14.6%            | 1,284        | 12.2%            |  |
| 55 - 64                                                   | 1,065               | 11.5%            | 1,4/2           | 14.6%            | 1,428        | 13.5%            |  |
| 65 - 74                                                   | 420                 | 4.5%             | 809             | 8.0%             | 1,046        | 9.9%             |  |
| 75 - 84                                                   | 207                 | 2.2%             | 282             | 2.8%             | 398          | 3.8%             |  |
| 85+                                                       | 75                  | 0.8%             | 99              | 1.0%             | 114          | 1.1%             |  |
| Dage and Ethnicity                                        | Census 20<br>Number |                  |                 |                  | 20<br>Number |                  |  |
| Race and Ethnicity<br>White Alone                         | 7,483               | Percent<br>81.0% | Number<br>7,332 | Percent<br>72.5% | 6,992        | Percent<br>66.2% |  |
| Black Alone                                               | 1,138               | 12.3%            | 1,871           | 18.5%            | 2,466        | 23.4%            |  |
| American Indian Alone                                     | 9                   | 0.1%             | 1,071           | 0.1%             | 11           | 0.1%             |  |
| Asian Alone                                               | 288                 | 3.1%             | 478             | 4.7%             | 603          | 5.7%             |  |
| Pacific Islander Alone                                    | 4                   | 0.0%             | 5               | 0.0%             | 5            | 0.0%             |  |
| Some Other Race Alone                                     | 55                  | 0.6%             | 82              | 0.8%             | 96           | 0.9%             |  |
| Two or More Races                                         | 263                 | 2.8%             | 336             | 3.3%             | 384          | 3.6%             |  |
|                                                           | 200                 |                  | 220             |                  |              |                  |  |
| Hispanic Origin (Any Race)                                | 234                 | 2.5%             | 337             | 3.3%             | 403          | 3.8%             |  |
| <b>Data Note:</b> Income is expressed in current dollars. | -                   |                  |                 |                  |              |                  |  |
|                                                           |                     |                  |                 |                  |              |                  |  |

#### 2019 Household Income