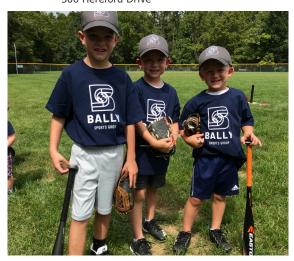

### **Little Sluggers T-Ball**

Bally Sports Group's Little Sluggers is a great introduction to the game of baseball for young children. Using age appropriate activities, players will be introduced to fundamentals of baseball in an atmosphere that is supportive, fun and prevents children from feeling pressured. Each week, the program will include an instructional portion that will introduce players to batting, base running, fielding, throwing and catching. A modified game will also be played each week. Parent participation is strongly encouraged to allow the program to run smoothly. The Little Sluggers T-Ball program will provide your child with a fun and positive t-ball experience, encouraging future participation. Each player receives a team shirt and hat. Glove is required. Optional: cleats and bat

**Age:** 3-4 years

Instructor: Bally Sports Group

**6 Weeks Fee:** \$99

\$99 City Resident Discount Fee: \$79

| Class | Date         | Day | Time        |
|-------|--------------|-----|-------------|
| LS-01 | May 6-Jun 10 | Wed | 4:30-5:30pm |
| LS-02 | May 6-Jun 10 | Wed | 5:30-6:30pm |
| LS-03 | May 6-Jun 10 | Wed | 6:30-7:30pm |

**Location:** Sycamore Creek Park, Softball Field 1 500 Hereford Drive