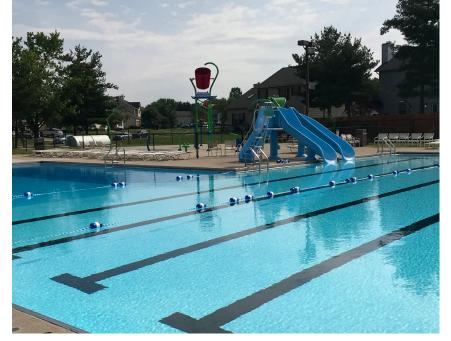

### community pool

2020 Spring / Summer Program Guide

### **Pool Hours - Open Daily**

12:00noon-8:00pm

\*Pool closed on weekdays when Pickerington Locals Schools are in session\*

First Day: Saturday, May 23
Last Day: Monday, September 7
Closed Days: August 17-21, 24-28,