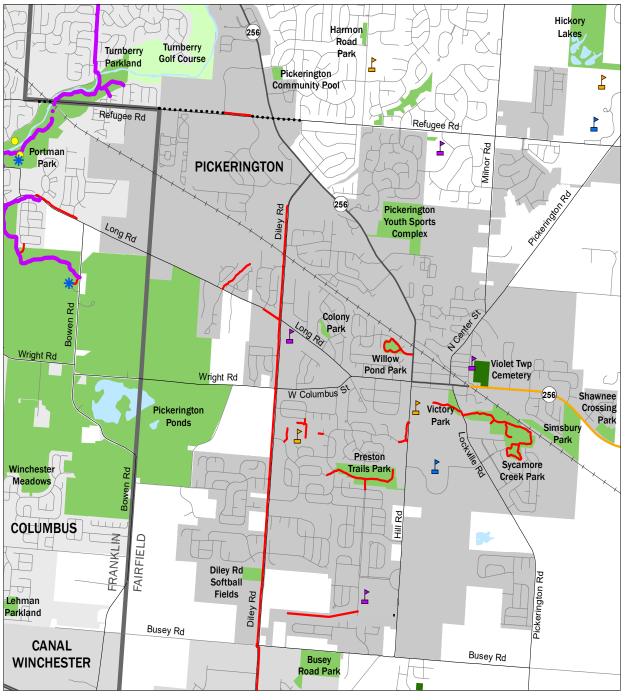

# Trails and Open Space Pickerington, Ohio

## morpc

Prepared by Mid-Ohio Regional Planning Commission The information shown on this map is compiled from various sources made available to us which we believe to be reliable. N:\ArcGIS\REQUESTS\External\Pickerington\PickTrails.mxd 11/8/2017