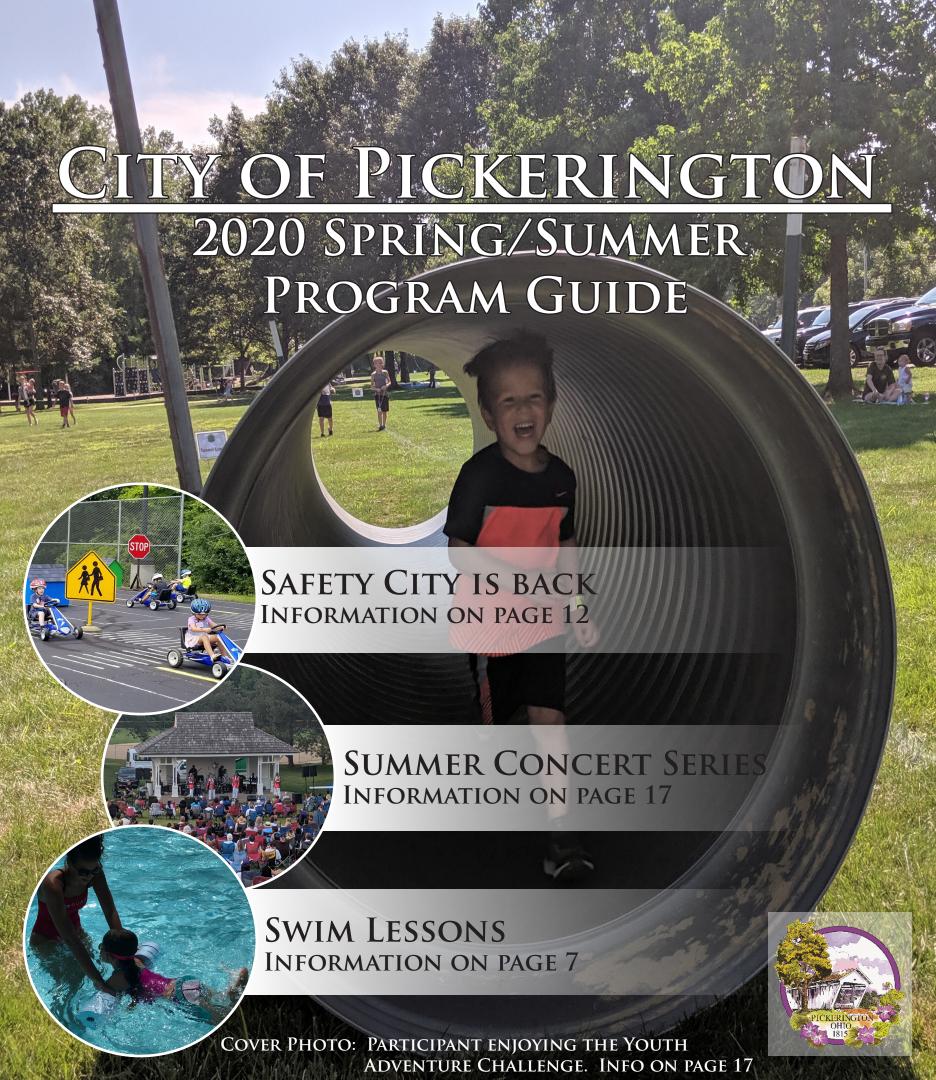

### city directory

2020 Spring / Summer Program Guide

### FROM THE MAYOR

Spring has sprung in Pickerington and thus begins the busiest time of year for our Parks and Recreation Department. In addition to maintaining our parks, our staff has a lot of great events planned for you and your family. One of the hottest tickets in town is Breakfast with the Bunny so you'll want to get your tickets early. Another program we are excited to offer is Safety City. We're looking foward to seeing incoming kindergarteners out at Victory

Park to learn many aspects of safety. The Youth Adventure Challenge was a big hit last year so it's returning in August. If mom and dad are up for their own challenge, there's the Adult Ninja Warrior Course at Sycamore Creek Park. We've also got passes on sale for the Pickerington Community Pool or you can simply show up and buy a day pass. We've added new features to improve the parks this past year: Willow Pond Shelter now offers restrooms and Simsbury Park has a new playground. And finally, free movies and concerts in the park are a great way to spend a summer evening. You can find the complete lineup of this year's shows inside this guide. Have a great spring and summer, Pickerington!

Mayor Lee Gray

Tickets on sale now for Breakfast with the Bunny on Saturday, April 4.